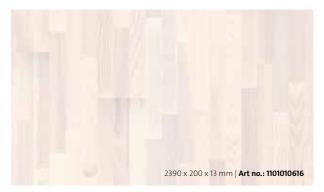

stave length of up to 500 mm they are significantly longer and more diverse than is usual for a 3-strip floor.









## PRODUCT OVERVIEW



U01 | Oak | 3-strip | balanced | matt lacquered



U02 | Oak | 3-strip | expressive | matt lacquered



U03 | Beech | 3-strip | balanced | lacquered



**U04 | Oak grey white** | 3-strip | balanced brushed/limed/matt lacquered



U08 | Hard Maple Canadian | 3-strip | balanced lacquered



U07 | Oak tobacco brown | 3-strip | balanced smoked/lacquered



**U09 | Oak old white** | 3-strip | balanced brushed/pasted/matt lacquered



U11 | Cherry American | 3-strip balanced | lacquered



U12 | Beech | 3-strip | expressive | lacquered



**U14 | Oak light beige** | 3-strip | balanced white-matt lacquered



U10 | Walnut | 3-strip | balanced | lacquered



**U13 | Ash azure white** | 3-strip | expressive white-matt lacquered



U15 | Ash white violet | 3-strip | expressive | white-matt lacquered