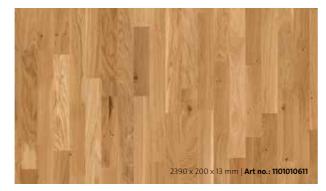

## PRODUCT OVERVIEW

U01 | Oak | 3-strip | balanced | matt lacquered

U02 | Oak | 3-strip | expressive | matt lacquered

U03 | Beech | 3-strip | balanced | lacquered

**U04 | Oak grey white** | 3-strip | balanced brushed/limed/matt lacquered