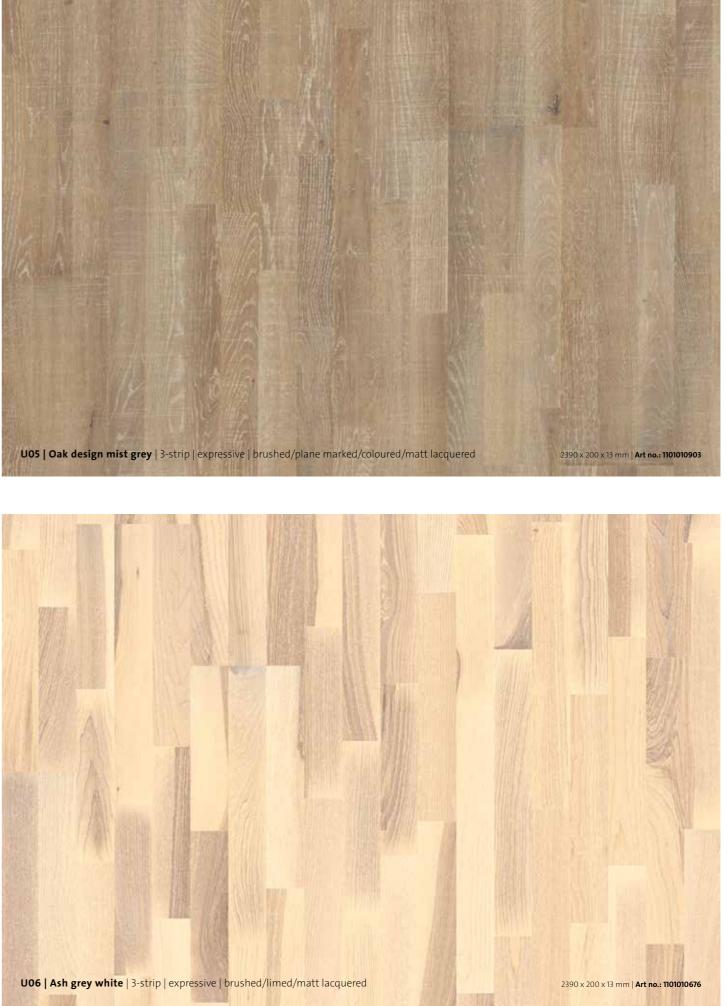

## PRODUCT OVERVIEW

U01 | Oak | 3-strip | balanced | matt lacquered

U02 | Oak | 3-strip | expressive | matt lacquered

U03 | Beech | 3-strip | balanced | lacquered

**U04 | Oak grey white** | 3-strip | balanced brushed/limed/matt lacquered