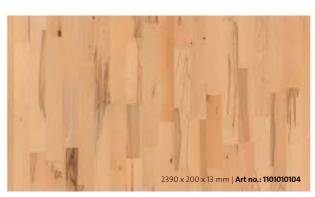

U08 | Hard Maple Canadian | 3-strip | balanced lacquered

U07 | Oak tobacco brown | 3-strip | balanced smoked/lacquered

**U09 | Oak old white** | 3-strip | balanced brushed/pasted/matt lacquered

U11 | Cherry American | 3-strip balanced | lacquered