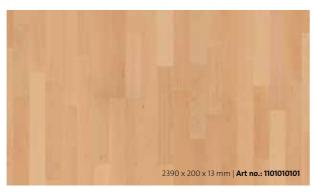

## PRODUCT OVERVIEW

U01 | Oak | 3-strip | balanced | matt lacquered

U02 | Oak | 3-strip | expressive | matt lacquered

U03 | Beech | 3-strip | balanced | lacquered

**U04 | Oak grey white** | 3-strip | balanced brushed/limed/matt lacquered