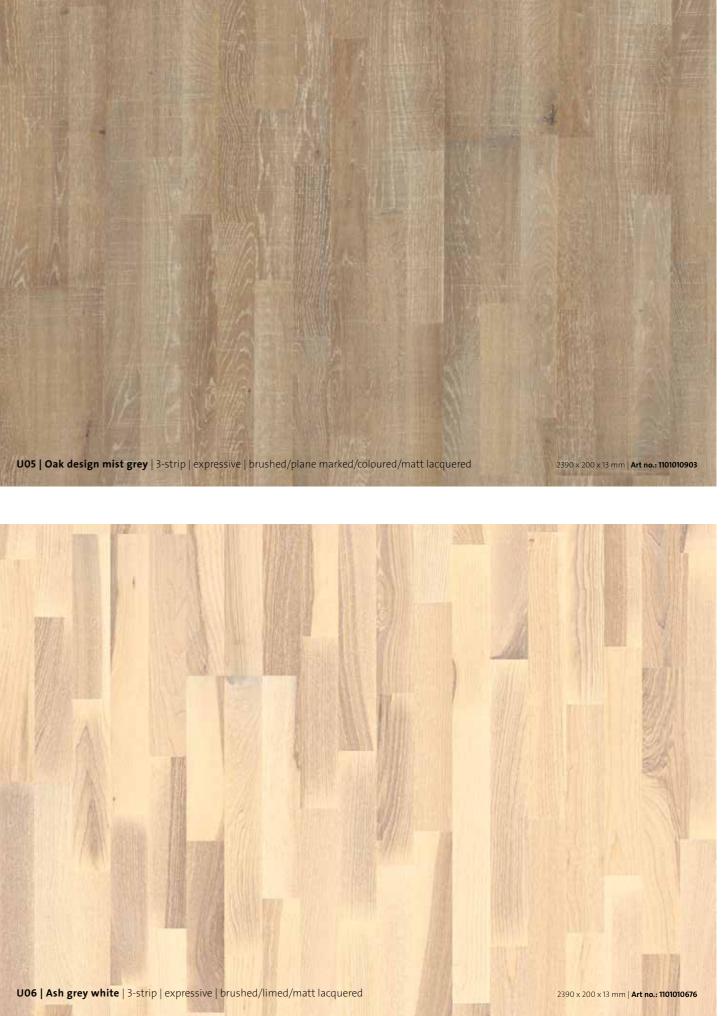

## PRODUCT OVERVIEW

U01 | Oak | 3-strip | balanced | matt lacquered

U02 | Oak | 3-strip | expressive | matt lacquered

U03 | Beech | 3-strip | balanced | lacquered

**U04 | Oak grey white** | 3-strip | balanced brushed/limed/matt lacquered