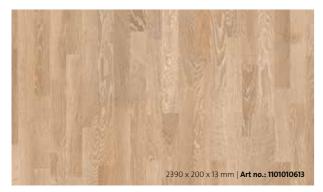

U08 | Hard Maple Canadian | 3-strip | balanced lacquered

U07 | Oak tobacco brown | 3-strip | balanced smoked/lacquered

**U09 | Oak old white** | 3-strip | balanced brushed/pasted/matt lacquered

U11 | Cherry American | 3-strip balanced | lacquered