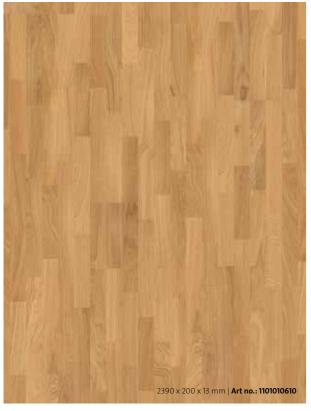

## PRODUCT OVERVIEW

U01 | Oak | 3-strip | balanced | matt lacquered

U02 | Oak | 3-strip | expressive | matt lacquered

U03 | Beech | 3-strip | balanced | lacquered

**U04 | Oak grey white** | 3-strip | balanced brushed/limed/matt lacquered