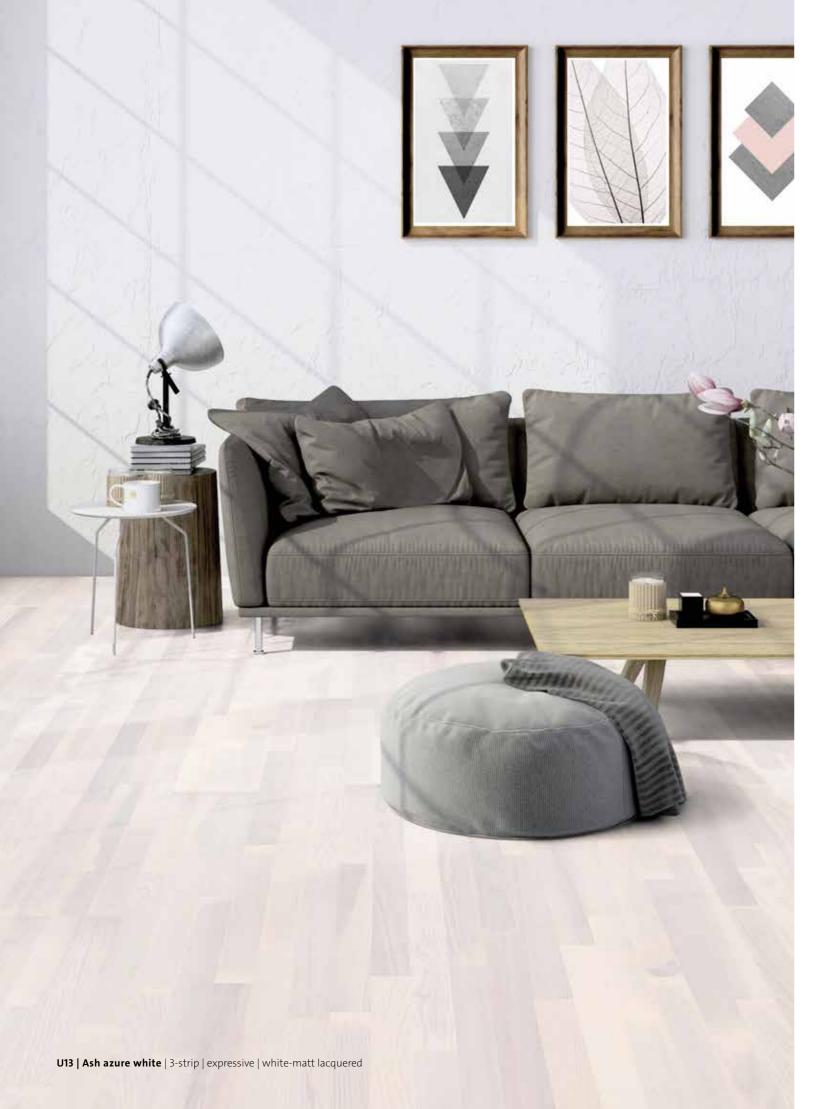

U12 | Beech | 3-strip | expressive | lacquered

**U14 | Oak light beige** | 3-strip | balanced white-matt lacquered

U10 | Walnut | 3-strip | balanced | lacquered

**U13 | Ash azure white** | 3-strip | expressive white-matt lacquered