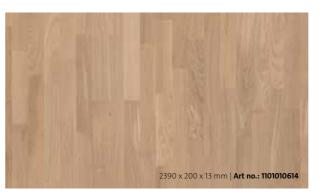

U12 | Beech | 3-strip | expressive | lacquered

**U14 | Oak light beige** | 3-strip | balanced white-matt lacquered

U10 | Walnut | 3-strip | balanced | lacquered

**U13 | Ash azure white** | 3-strip | expressive white-matt lacquered