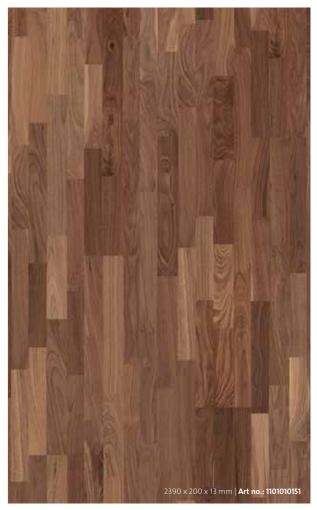

U08 | Hard Maple Canadian | 3-strip | balanced lacquered

U07 | Oak tobacco brown | 3-strip | balanced smoked/lacquered

**U09 | Oak old white** | 3-strip | balanced brushed/pasted/matt lacquered

U11 | Cherry American | 3-strip balanced | lacquered