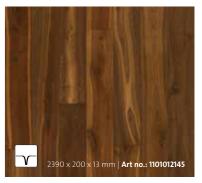

## PRODUCT OVERVIEW

R02 | Oak alpine | plank | expressive sculptured/brushed/natural oil-treated

R04 | Oak dark brown | plank | expressive smoked/brushed/natural oil-treated

R08 | Oak alpine deep brown | plank expressive | sculptured/brushed/ coloured/natural oil-treated

R06 | Oak | plank | expressive brushed/matt lacquered

R09 | Oak wild violet | plank | expressive deep brushed/white/natural oil-treated

expressive | sculptured/brushed/ coloured/natural oil-treated

R10 | Oak alpine grey brown | plank

R03 | Oak light beige | plank | expressive brushed/white/natural oil-treated

R07 | Oak tobacco brown | plank expressive | smoked/brushed/natural . oil-treated

R11 | Oak alpine beige brown | plank expressive | sculptured/brushed/ coloured/natural oil-treated