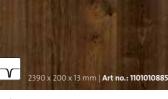

## PRODUCT OVERVIEW

R02 | Oak alpine | plank | expressive sculptured/brushed/natural oil-treated

R04 | Oak dark brown | plank | expressive smoked/brushed/natural oil-treated

R08 | Oak alpine deep brown | plank expressive | sculptured/brushed/ coloured/natural oil-treated

R06 | Oak | plank | expressive brushed/matt lacquered

R09 | Oak wild violet | plank | expressive deep brushed/white/natural oil-treated

expressive | sculptured/brushed/ coloured/natural oil-treated

R10 | Oak alpine grey brown | plank