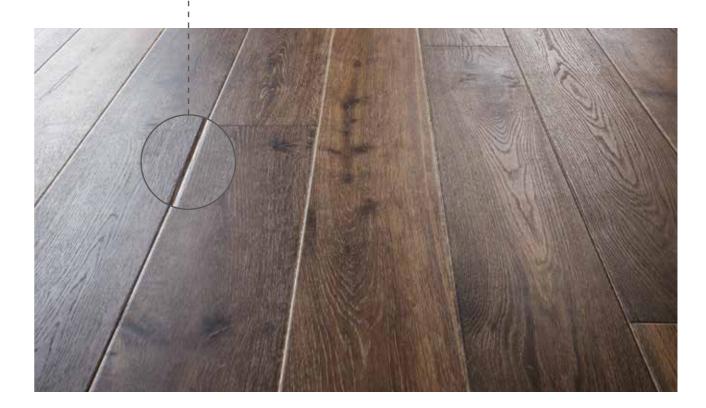

#### The rounded bevel: A treat for the eyes and feet

The planks in our Moods of Provence collection stand out with their specially finished rounded bevels. Gently rounded long sides create a soft and flowing transition from plank to plank – pleasing to the eye and foot.

When laid in the room, the floor appears especially balanced and harmonious. The rounded bevel makes each plank appear larger, thus bringing out the grown character of the wood to striking effect.

An invitation to walk barefoot.