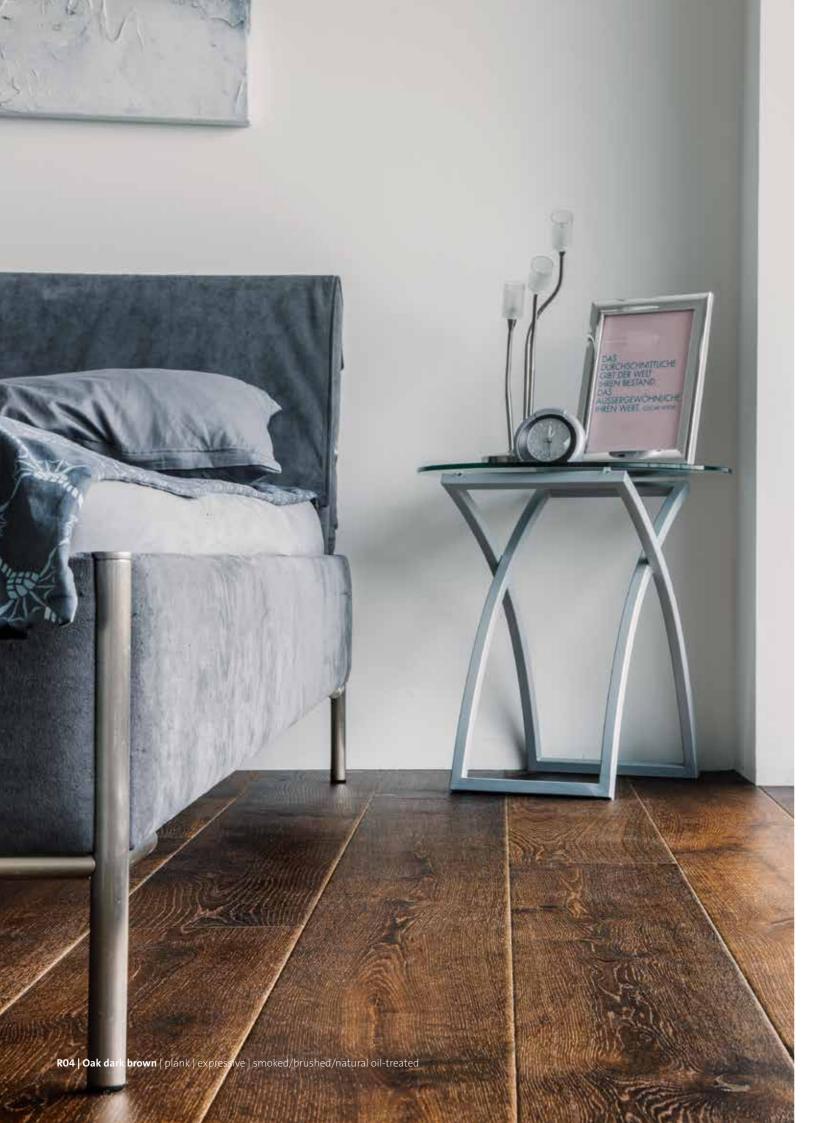

#### The rounded bevel: A treat for the eyes and feet

The planks in our Moods of Provence collection stand out with their specially finished rounded bevels. Gently rounded long sides create a soft and flowing transition from plank to plank – pleasing to the eye and foot.

When laid in the room, the floor appears especially balanced and harmonious. The rounded bevel makes each plank appear larger, thus bringing out the grown character of the wood to striking effect.

An invitation to walk barefoot.