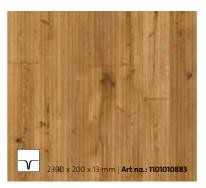

## PRODUCT OVERVIEW

R02 | Oak alpine | plank | expressive sculptured/brushed/natural oil-treated

R04 | Oak dark brown | plank | expressive smoked/brushed/natural oil-treated

R08 | Oak alpine deep brown | plank expressive | sculptured/brushed/ coloured/natural oil-treated

R06 | Oak | plank | expressive brushed/matt lacquered

R09 | Oak wild violet | plank | expressive deep brushed/white/natural oil-treated

expressive | sculptured/brushed/ coloured/natural oil-treated

R10 | Oak alpine grey brown | plank

R03 | Oak light beige | plank | expressive brushed/white/natural oil-treated

R07 | Oak tobacco brown | plank expressive | smoked/brushed/natural . oil-treated

R11 | Oak alpine beige brown | plank expressive | sculptured/brushed/ coloured/natural oil-treated