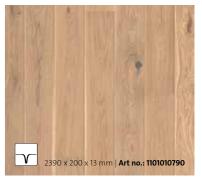

## PRODUCT OVERVIEW

R02 | Oak alpine | plank | expressive sculptured/brushed/natural oil-treated

R04 | Oak dark brown | plank | expressive smoked/brushed/natural oil-treated

R08 | Oak alpine deep brown | plank expressive | sculptured/brushed/ coloured/natural oil-treated

R06 | Oak | plank | expressive brushed/matt lacquered

R09 | Oak wild violet | plank | expressive deep brushed/white/natural oil-treated

expressive | sculptured/brushed/ coloured/natural oil-treated

R10 | Oak alpine grey brown | plank

R03 | Oak light beige | plank | expressive brushed/white/natural oil-treated

R07 | Oak tobacco brown | plank expressive | smoked/brushed/natural . oil-treated

R11 | Oak alpine beige brown | plank expressive | sculptured/brushed/ coloured/natural oil-treated