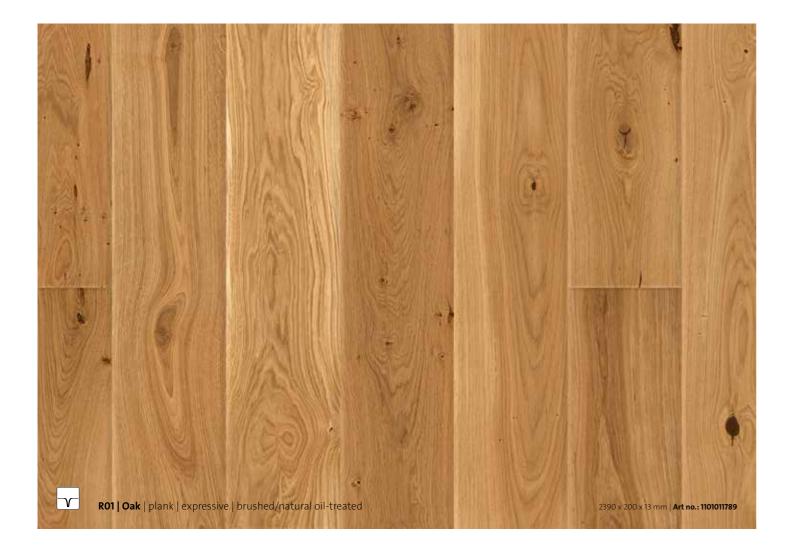

## PRODUCT OVERVIEW

R02 | Oak alpine | plank | expressive sculptured/brushed/natural oil-treated

R04 | Oak dark brown | plank | expressive smoked/brushed/natural oil-treated

R08 | Oak alpine deep brown | plank expressive | sculptured/brushed/ coloured/natural oil-treated