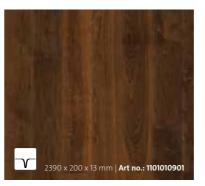

## PRODUCT OVERVIEW

R02 | Oak alpine | plank | expressive sculptured/brushed/natural oil-treated

R04 | Oak dark brown | plank | expressive smoked/brushed/natural oil-treated

R08 | Oak alpine deep brown | plank expressive | sculptured/brushed/ coloured/natural oil-treated

R06 | Oak | plank | expressive brushed/matt lacquered

R09 | Oak wild violet | plank | expressive deep brushed/white/natural oil-treated

expressive | sculptured/brushed/ coloured/natural oil-treated

R10 | Oak alpine grey brown | plank

R03 | Oak light beige | plank | expressive brushed/white/natural oil-treated

R07 | Oak tobacco brown | plank expressive | smoked/brushed/natural . oil-treated

R11 | Oak alpine beige brown | plank expressive | sculptured/brushed/ coloured/natural oil-treated