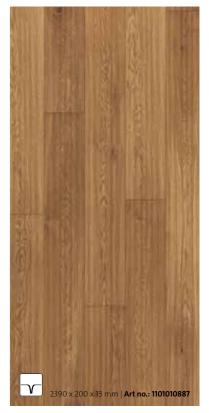

## PRODUCT OVERVIEW

R02 | Oak alpine | plank | expressive sculptured/brushed/natural oil-treated

R04 | Oak dark brown | plank | expressive smoked/brushed/natural oil-treated

R08 | Oak alpine deep brown | plank expressive | sculptured/brushed/ coloured/natural oil-treated

R06 | Oak | plank | expressive brushed/matt lacquered

R09 | Oak wild violet | plank | expressive deep brushed/white/natural oil-treated

expressive | sculptured/brushed/ coloured/natural oil-treated

R10 | Oak alpine grey brown | plank

R03 | Oak light beige | plank | expressive brushed/white/natural oil-treated

R07 | Oak tobacco brown | plank expressive | smoked/brushed/natural . oil-treated

R11 | Oak alpine beige brown | plank expressive | sculptured/brushed/ coloured/natural oil-treated