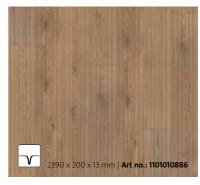

R06 | Oak | plank | expressive brushed/matt lacquered

R09 | Oak wild violet | plank | expressive deep brushed/white/natural oil-treated

expressive | sculptured/brushed/ coloured/natural oil-treated

R10 | Oak alpine grey brown | plank

R03 | Oak light beige | plank | expressive brushed/white/natural oil-treated

R07 | Oak tobacco brown | plank expressive | smoked/brushed/natural . oil-treated

R11 | Oak alpine beige brown | plank expressive | sculptured/brushed/ coloured/natural oil-treated