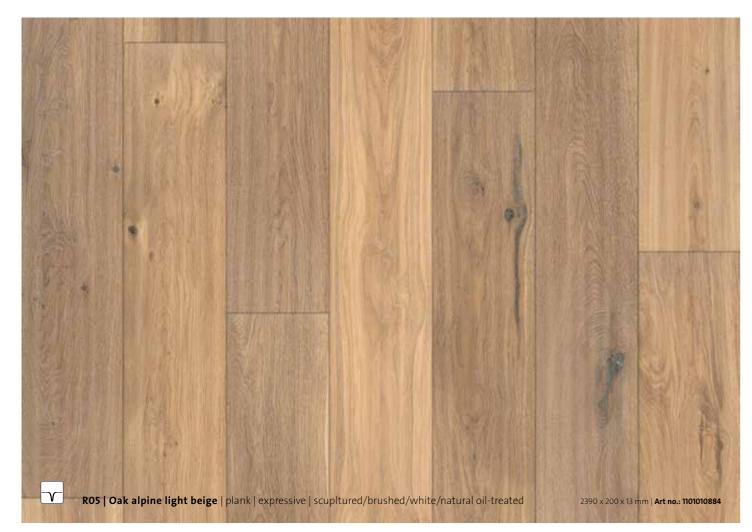

## PRODUCT OVERVIEW

R02 | Oak alpine | plank | expressive sculptured/brushed/natural oil-treated

R04 | Oak dark brown | plank | expressive smoked/brushed/natural oil-treated

R08 | Oak alpine deep brown | plank expressive | sculptured/brushed/ coloured/natural oil-treated

R03 | Oak light beige | plank | expressive brushed/white/natural oil-treated

R07 | Oak tobacco brown | plank expressive | smoked/brushed/natural . oil-treated

R11 | Oak alpine beige brown | plank expressive | sculptured/brushed/ coloured/natural oil-treated