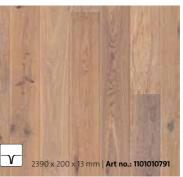

## PRODUCT OVERVIEW

R02 | Oak alpine | plank | expressive sculptured/brushed/natural oil-treated

R04 | Oak dark brown | plank | expressive smoked/brushed/natural oil-treated

R08 | Oak alpine deep brown | plank expressive | sculptured/brushed/ coloured/natural oil-treated

R06 | Oak | plank | expressive brushed/matt lacquered

R09 | Oak wild violet | plank | expressive deep brushed/white/natural oil-treated

expressive | sculptured/brushed/ coloured/natural oil-treated

R10 | Oak alpine grey brown | plank

R03 | Oak light beige | plank | expressive brushed/white/natural oil-treated

R07 | Oak tobacco brown | plank expressive | smoked/brushed/natural . oil-treated

R11 | Oak alpine beige brown | plank expressive | sculptured/brushed/ coloured/natural oil-treated