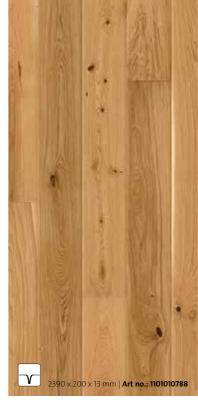

## PRODUCT OVERVIEW

R02 | Oak alpine | plank | expressive sculptured/brushed/natural oil-treated

R04 | Oak dark brown | plank | expressive smoked/brushed/natural oil-treated

R08 | Oak alpine deep brown | plank expressive | sculptured/brushed/ coloured/natural oil-treated

R03 | Oak light beige | plank | expressive brushed/white/natural oil-treated

R07 | Oak tobacco brown | plank expressive | smoked/brushed/natural . oil-treated

R11 | Oak alpine beige brown | plank expressive | sculptured/brushed/ coloured/natural oil-treated