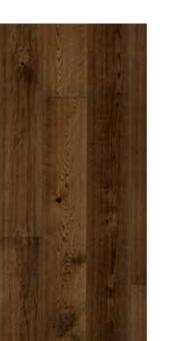

## PRODUCT OVERVIEW

R02 | Oak alpine | plank | expressive sculptured/brushed/natural oil-treated

R04 | Oak dark brown | plank | expressive smoked/brushed/natural oil-treated

R08 | Oak alpine deep brown | plank expressive | sculptured/brushed/ coloured/natural oil-treated

R06 | Oak | plank | expressive brushed/matt lacquered

R09 | Oak wild violet | plank | expressive deep brushed/white/natural oil-treated

expressive | sculptured/brushed/ coloured/natural oil-treated

R10 | Oak alpine grey brown | plank

R03 | Oak light beige | plank | expressive brushed/white/natural oil-treated

R07 | Oak tobacco brown | plank expressive | smoked/brushed/natural . oil-treated

R11 | Oak alpine beige brown | plank expressive | sculptured/brushed/ coloured/natural oil-treated