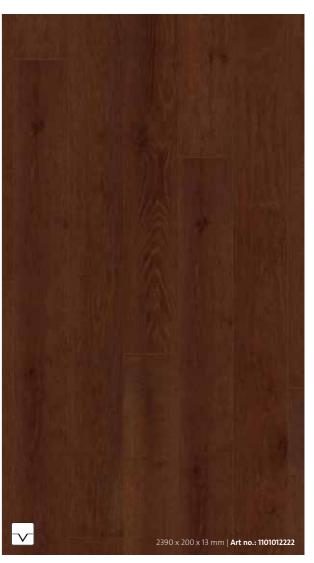

cape. A particularly soft brushed finish emphasises the timeless, clear effect of the Heaven surfaces.

Each Heaven plank is continuously tested for the appropriate degree of gloss. In addition, a ter Hürne expert takes samples to guarantee a perfect result.



The colours of the Heaven and Earth Collection are also available as herringbone and system planks from the Flemish Heritage Collection (page 44-47).

# K04 | Oak ochre brown | plank | balanced | brushed/coloured/extra matt lacquered 2390 x 200 x 13 mm | **Art no.: 1101012220**



## PRODUCT OVERVIEW



K01 | Oak unfinished effect | plank | balanced brushed/extra matt lacquered



K03 | Oak grey | plank | balanced brushed/coloured/extra matt lacquered



KO2 | Oak light grey | plank | balanced brushed/coloured/extra matt lacquered



K06 | Oak red brown | plank | balanced brushed/coloured/extra matt lacquered