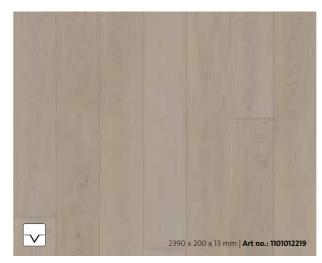

## PRODUCT OVERVIEW

K01 | Oak unfinished effect | plank | balanced brushed/extra matt lacquered

K03 | Oak grey | plank | balanced brushed/coloured/extra matt lacquered

KO2 | Oak light grey | plank | balanced brushed/coloured/extra matt lacquered