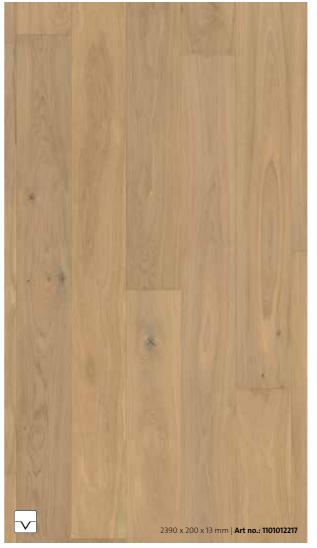

## PRODUCT OVERVIEW

K01 | Oak unfinished effect | plank | balanced brushed/extra matt lacquered

K03 | Oak grey | plank | balanced brushed/coloured/extra matt lacquered

KO2 | Oak light grey | plank | balanced brushed/coloured/extra matt lacquered