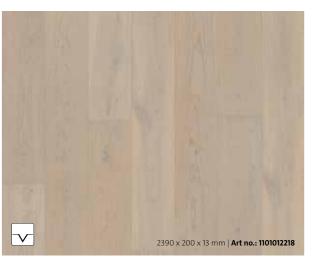

## PRODUCT OVERVIEW

K01 | Oak unfinished effect | plank | balanced brushed/extra matt lacquered

K03 | Oak grey | plank | balanced brushed/coloured/extra matt lacquered

KO2 | Oak light grey | plank | balanced brushed/coloured/extra matt lacquered