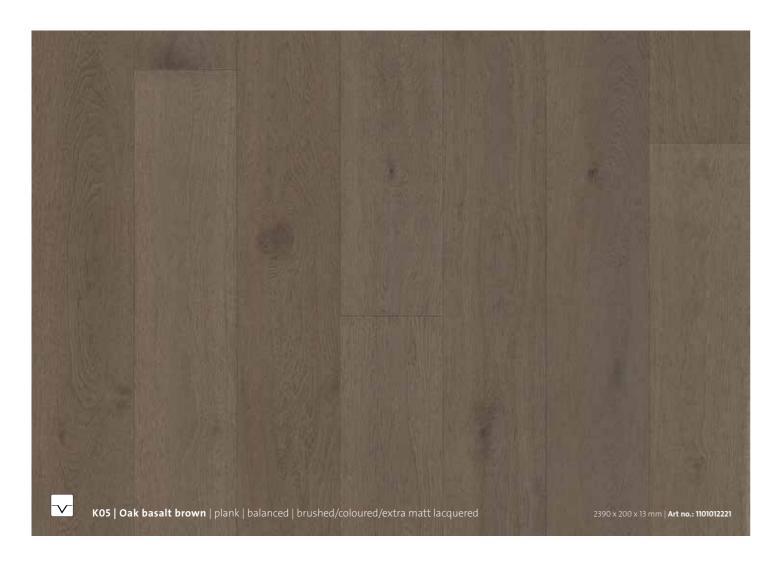

# K04 | Oak ochre brown | plank | balanced | brushed/coloured/extra matt lacquered 2390 x 200 x 13 mm | **Art no.: 1101012220**