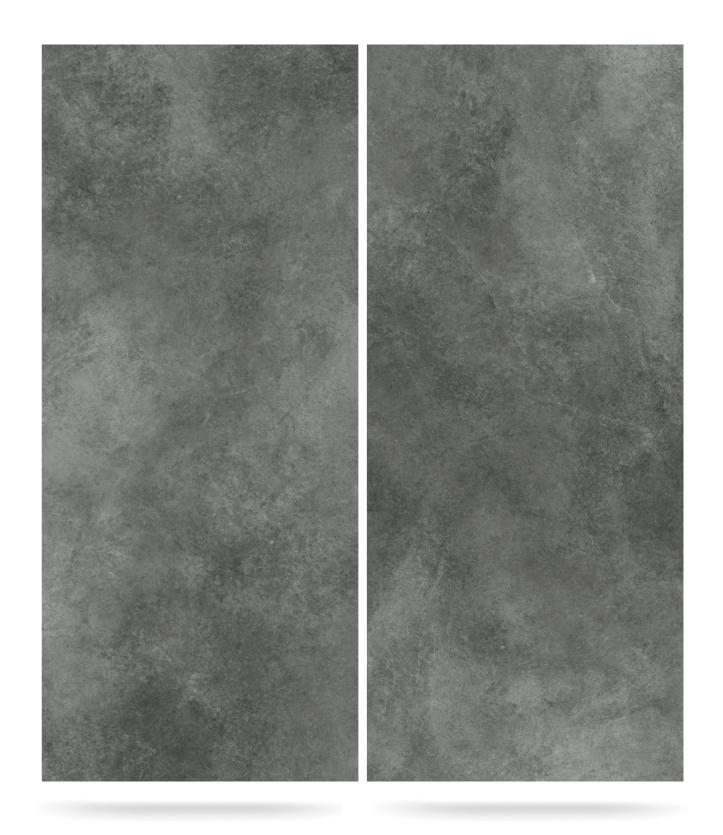

### **Tacoma** steel 120×280

Tiles in shades of gray can be used on floors, walls, become a unique interior decoration or a subdued base of the design. They will provide a unique look that will change the space not only in the living room or kitchen, but also the bathroom.

### Tacoma grey 120×280

Shades of gray are one of the most popular colours used in modern interior designs. They are universal, they match a plethora of other colors and materials, and with their timeless nature, it means that in spite of the dynamically changing trends, they will always remain in fashion.