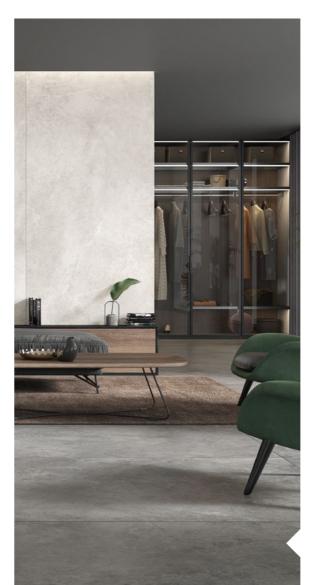

### **Tacoma** steel 120×280

Tiles in shades of gray can be used on floors, walls, become a unique interior decoration or a subdued base of the design. They will provide a unique look that will change the space not only in the living room or kitchen, but also the bathroom.

/ steel

Tacoma sand 120×280 | Marquina gold 120×280

/ sand

/ Marquina gold

The large format of the tiles will allow you to design a characteristic concrete wall in the living room and bedroom. When combined with designer furniture and original details, it will create an eye-catching, eclectic design in a modern style.