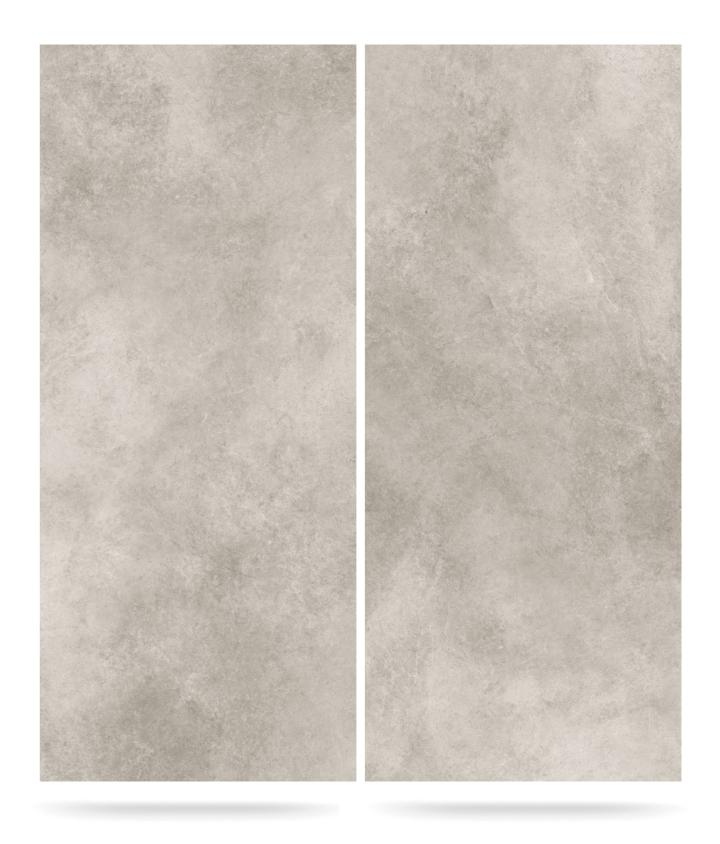

### Tacoma sand

matt

**59**03313327329

**₹** R9 | PEI ••••• **¾** 4 **ॐ** 0,6 cm