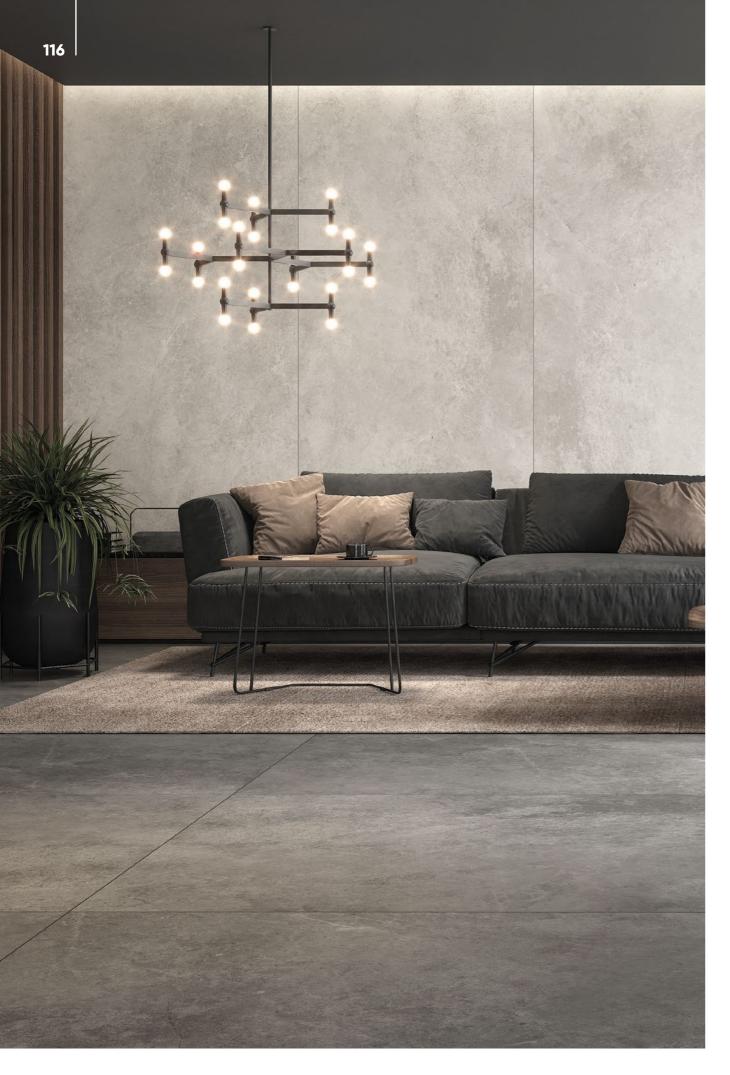

### **Tacoma** steel 120×280

Tiles in shades of gray can be used on floors, walls, become a unique interior decoration or a subdued base of the design. They will provide a unique look that will change the space not only in the living room or kitchen, but also the bathroom.

/ steel

Tacoma sand 120×280 | Marquina gold 120×280

/ sand

/ Marquina gold

The large format of the tiles will allow you to design a characteristic concrete wall in the living room and bedroom. When combined with designer furniture and original details, it will create an eye-catching, eclectic design in a modern style.

### Tacoma grey 120×280

Shades of gray are one of the most popular colours used in modern interior designs. They are universal, they match a plethora of other colors and materials, and with their timeless nature, it means that in spite of the dynamically changing trends, they will always remain in fashion.