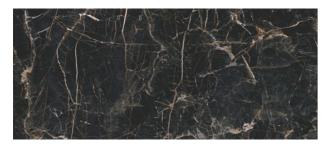

/ steel

Tacoma sand 120×280 | Marquina gold 120×280

/ sand

/ Marquina gold

The large format of the tiles will allow you to design a characteristic concrete wall in the living room and bedroom. When combined with designer furniture and original details, it will create an eye-catching, eclectic design in a modern style.