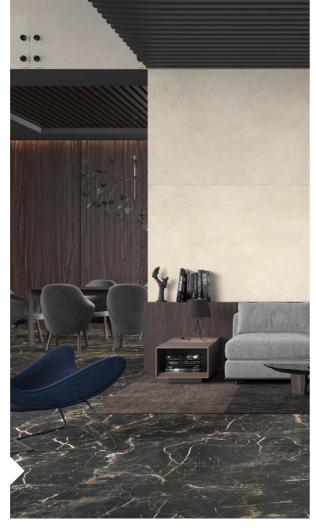

/ steel

Tacoma sand 120×280 | Marquina gold 120×280

/ sand

/ Marquina gold

The large format of the tiles will allow you to design a characteristic concrete wall in the living room and bedroom. When combined with designer furniture and original details, it will create an eye-catching, eclectic design in a modern style.