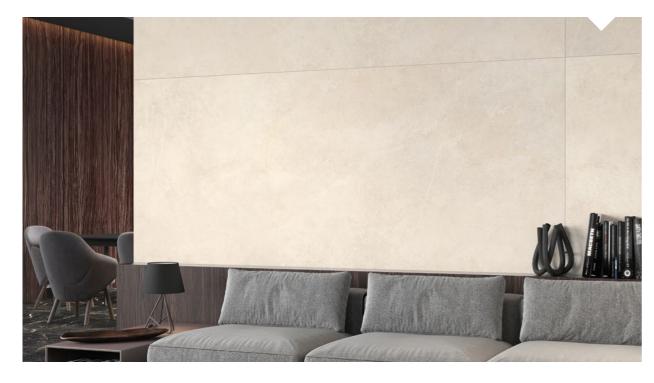

/ steel

Tacoma sand 120×280 | Marquina gold 120×280

/ sand

/ Marquina gold

The large format of the tiles will allow you to design a characteristic concrete wall in the living room and bedroom. When combined with designer furniture and original details, it will create an eye-catching, eclectic design in a modern style.