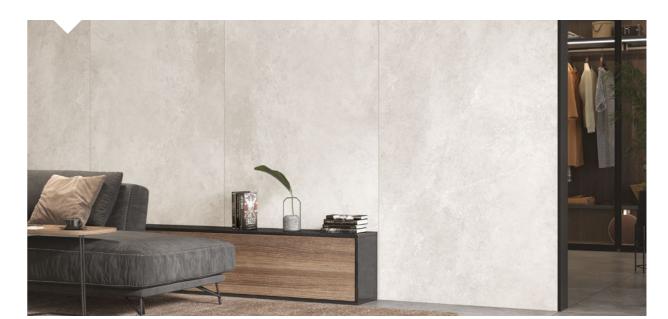

### **Tacoma** steel 120×280

Tiles in shades of gray can be used on floors, walls, become a unique interior decoration or a subdued base of the design. They will provide a unique look that will change the space not only in the living room or kitchen, but also the bathroom.

/ steel

Tacoma sand 120×280 | Marquina gold 120×280

/ sand

/ Marquina gold

The large format of the tiles will allow you to design a characteristic concrete wall in the living room and bedroom. When combined with designer furniture and original details, it will create an eye-catching, eclectic design in a modern style.