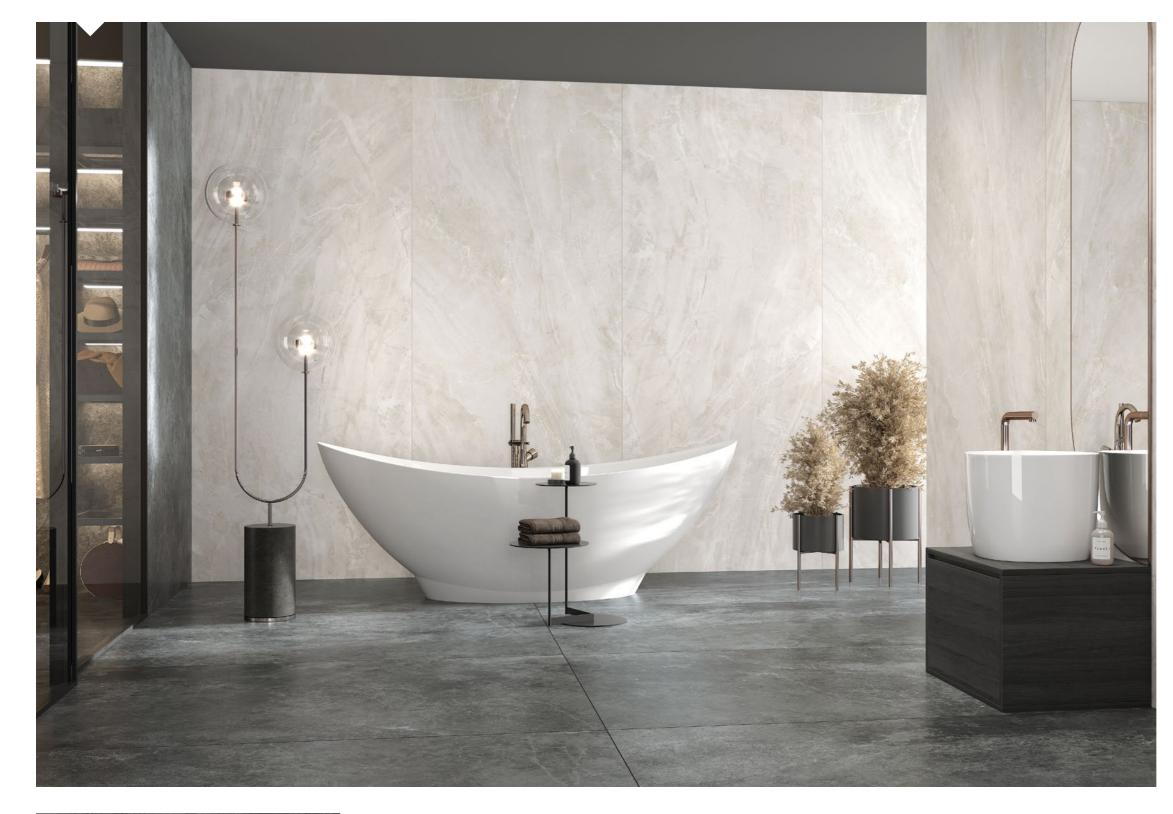

### **AVAILABLE COLOURS**

silver

/ grey

Thanks to its properties, the Tacoma collection can be used in places with increased or even extreme usage - in the living room of a home or on the terrace and in public places. The original pattern mimicking natural stone enhances the effect of modernity and allows you to create stunning designs.

### **Tacoma** steel 120×280

Tiles in shades of gray can be used on floors, walls, become a unique interior decoration or a subdued base of the design. They will provide a unique look that will change the space not only in the living room or kitchen, but also the bathroom.