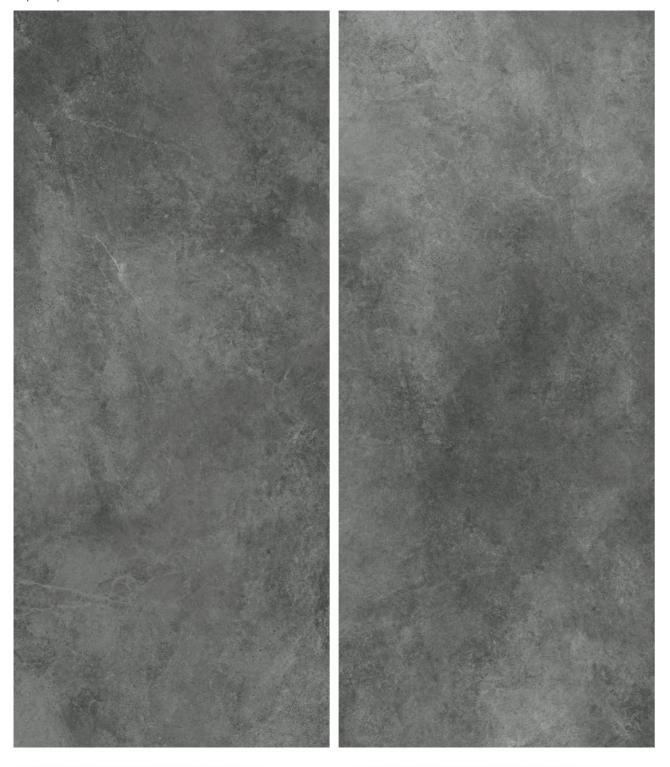

### Tacoma grey 120×280

Shades of gray are one of the most popular colours used in modern interior designs. They are universal, they match a plethora of other colors and materials, and with their timeless nature, it means that in spite of the dynamically changing trends, they will always remain in fashion.

### **Tacoma** steel 120×280

Tiles in shades of gray can be used on floors, walls, become a unique interior decoration or a subdued base of the design. They will provide a unique look that will change the space not only in the living room or kitchen, but also the bathroom.