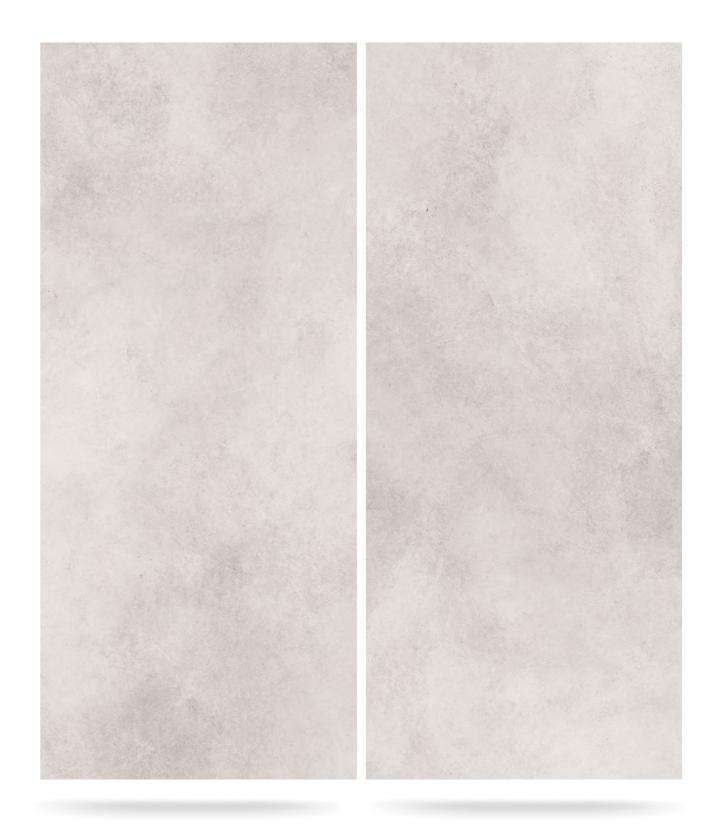

### Tacoma white

matt

**59**03313325080

**₹** R9 | PEI ••••• **¾** 4 **ॐ** 0,6 cm