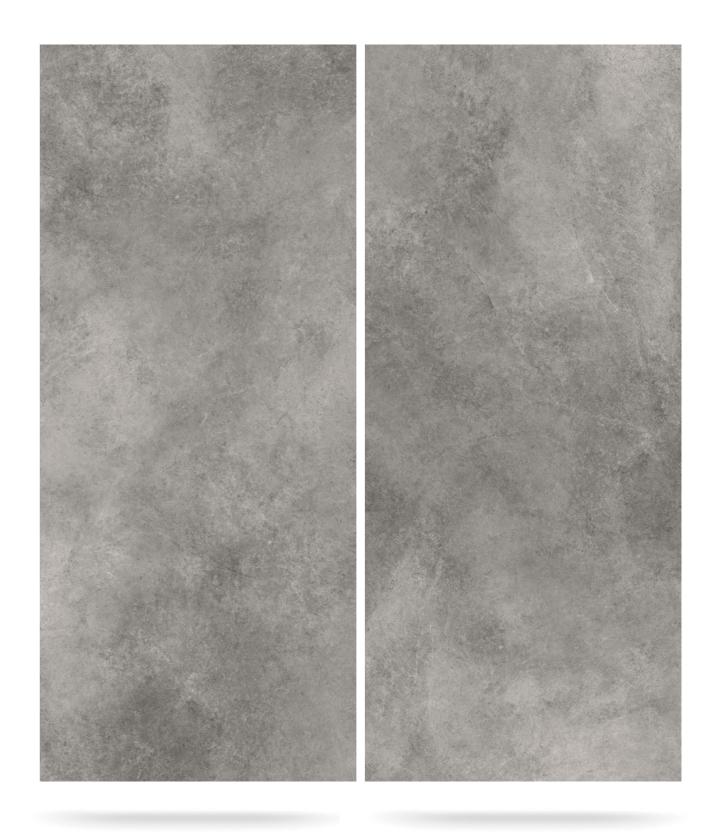

### Tacoma grey 120×280

Shades of gray are one of the most popular colours used in modern interior designs. They are universal, they match a plethora of other colors and materials, and with their timeless nature, it means that in spite of the dynamically changing trends, they will always remain in fashion.

### **Tacoma** steel 120×280

Tiles in shades of gray can be used on floors, walls, become a unique interior decoration or a subdued base of the design. They will provide a unique look that will change the space not only in the living room or kitchen, but also the bathroom.