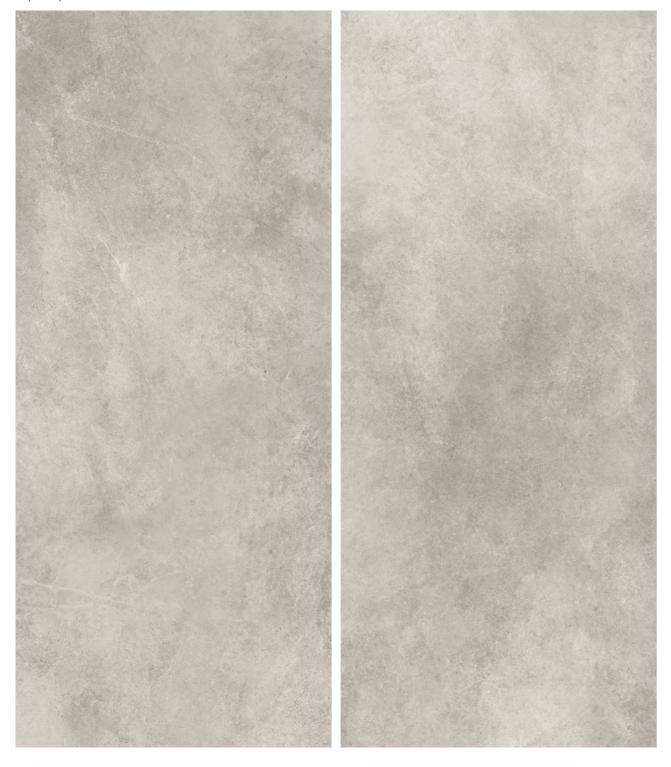

### Tacoma silver

matt

**59**03313325448

**₹** R9 | PEI •••• **¾** 4 **ॐ** 0,6 cm