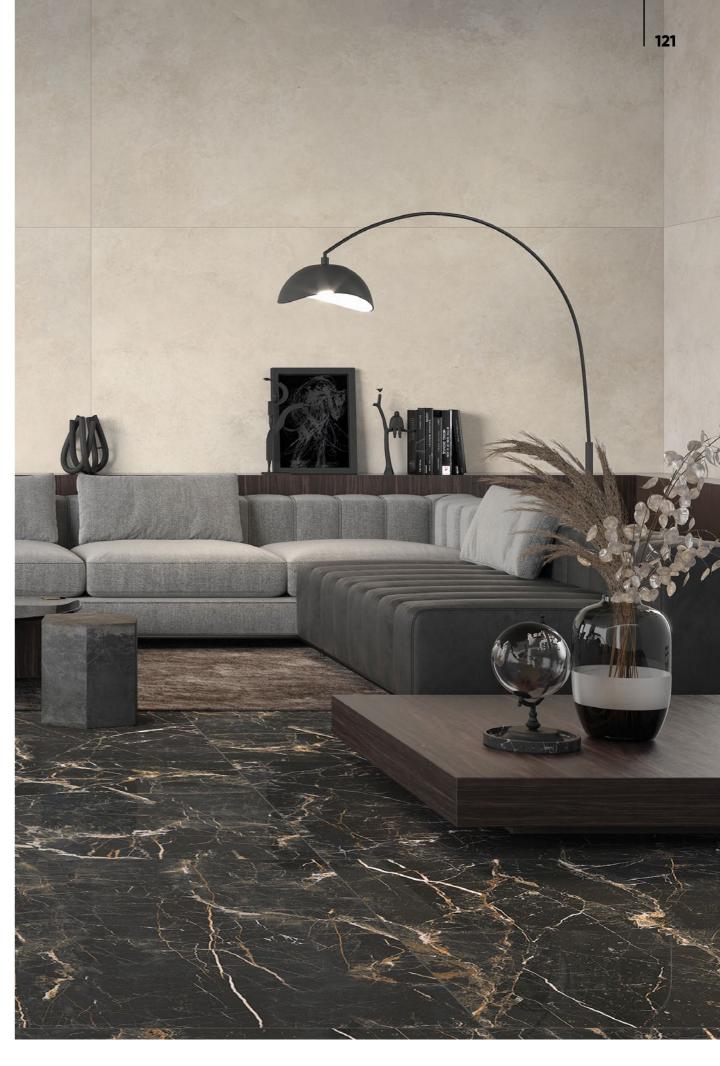

/ steel

Tacoma sand 120×280 | Marquina gold 120×280

/ sand

/ Marquina gold

The large format of the tiles will allow you to design a characteristic concrete wall in the living room and bedroom. When combined with designer furniture and original details, it will create an eye-catching, eclectic design in a modern style.