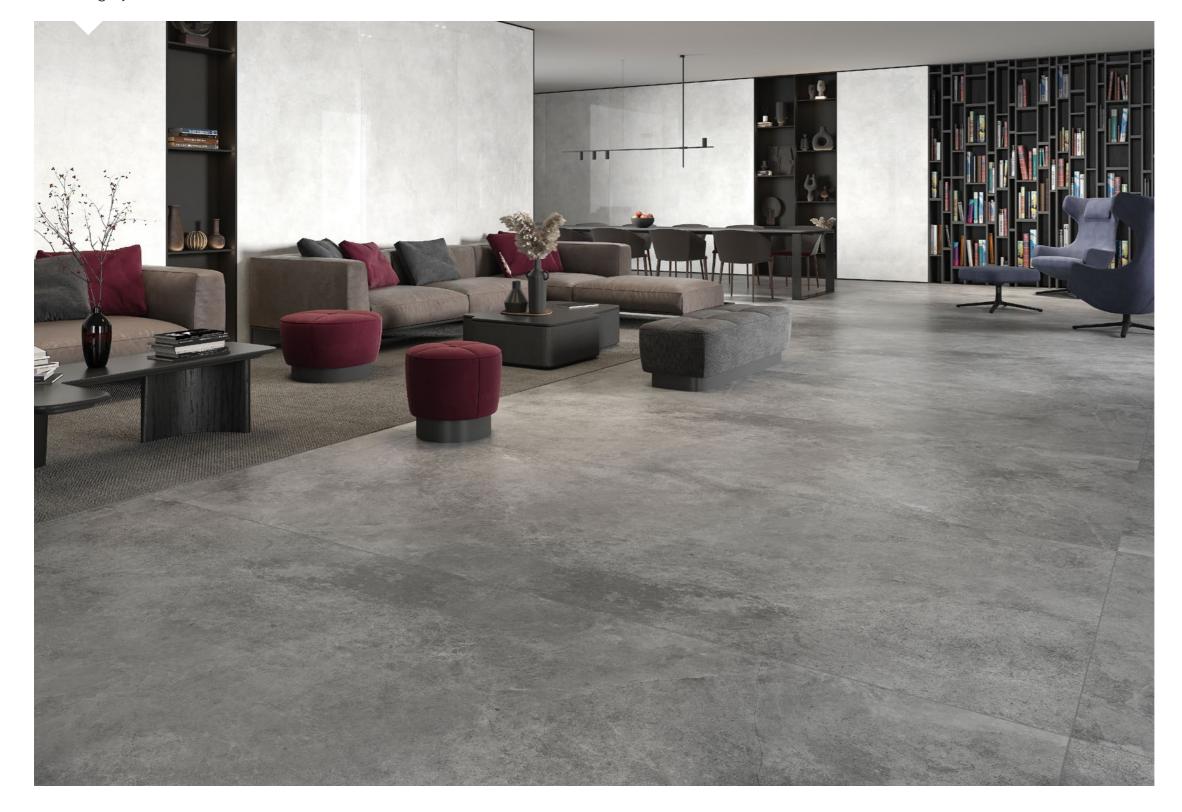

### **Tacoma** steel 120×280

Tiles in shades of gray can be used on floors, walls, become a unique interior decoration or a subdued base of the design. They will provide a unique look that will change the space not only in the living room or kitchen, but also the bathroom.

### Tacoma grey 120×280

Shades of gray are one of the most popular colours used in modern interior designs. They are universal, they match a plethora of other colors and materials, and with their timeless nature, it means that in spite of the dynamically changing trends, they will always remain in fashion.