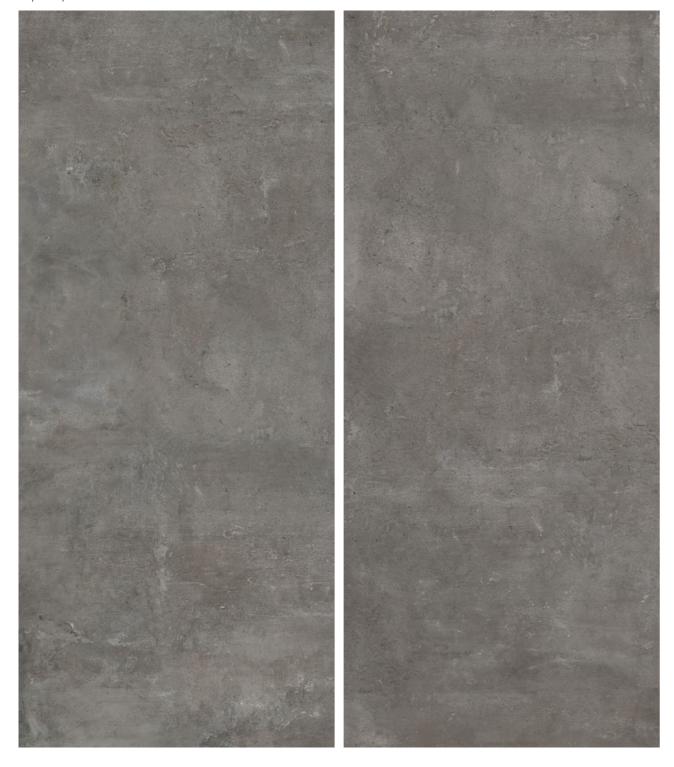

## **Softcement** graphite

polished

5903313317665

**¾** 4 **ॐ** 0,6 cm

## **Softcement** graphite

matt

5903313315937

**№** R9 | **PEI** ••••00 **¾** 4 **ॐ** 0,6 cm