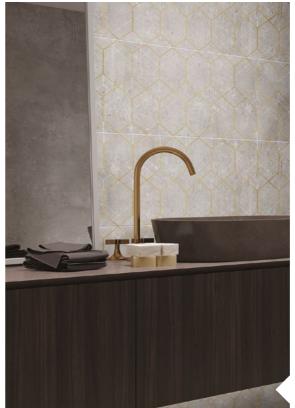

# SOFTCEMENT

collection

Fans of minimalistic interiors will greatly enjoy the structure of concrete that inspired the Softcement tile collection. An interesting structure along with patchwork accents, is a mix of several interior design trends, that create an impressive and consistent composition in the collection. The imitation of concrete in three shades of grey, combined with very attractive decor and tiles with 3D-print structure, adds a new and interesting character to any room. The Softcement collection is recommended to customers that would like to capture the energy and harmony of subtle and consistent interiors.

## **Softcement** silver / graphite 120×280

/ silver

The interesting structure and the patchwork accents in the collection are a mixture of several interior trends, that create an interesting and coherent composition.