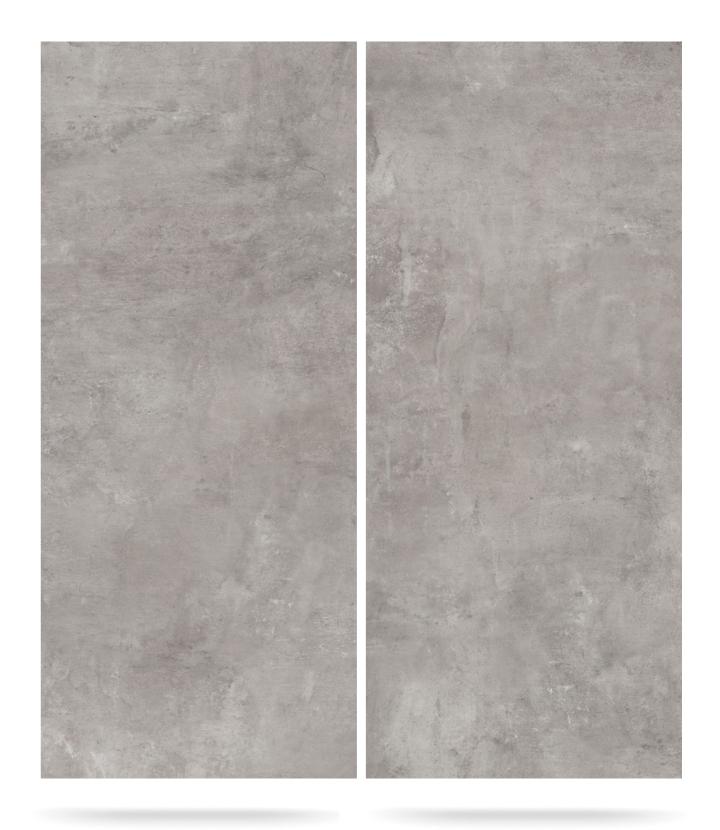

### **Softcement** white 120×280

Matt or polished, the gres surface in one of the three shades of gray will work perfectly with wood and stone.

/ white