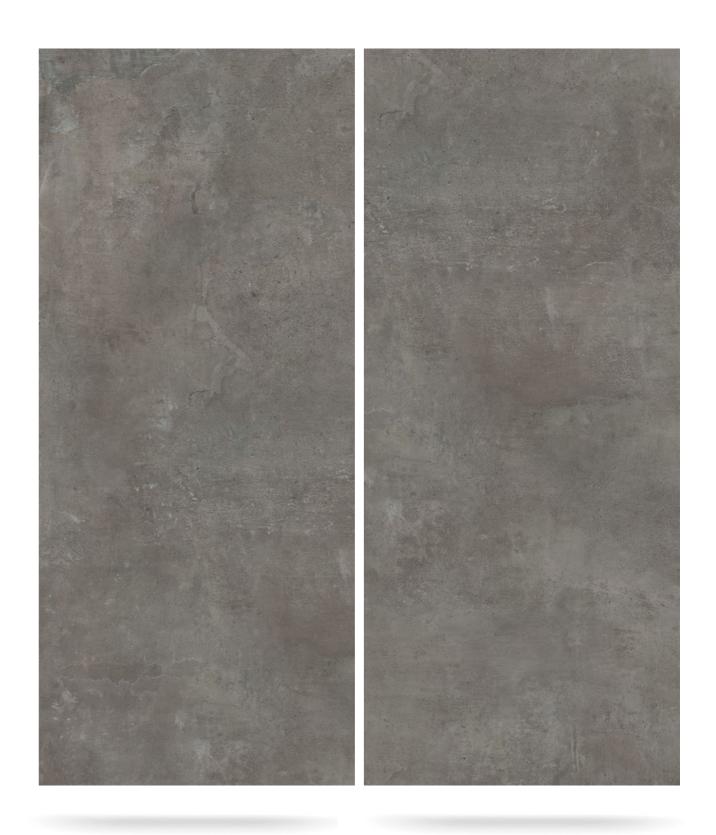

## **Softcement** silver / graphite 120×280

/ silver

The interesting structure and the patchwork accents in the collection are a mixture of several interior trends, that create an interesting and coherent composition.

## **Softcement** graphite

polished

5903313317665

**¾** 4 **ॐ** 0,6 cm

## **Softcement** graphite

matt

5903313315937

**№** R9 | **PEI** ••••00 **¾** 4 **ॐ** 0,6 cm