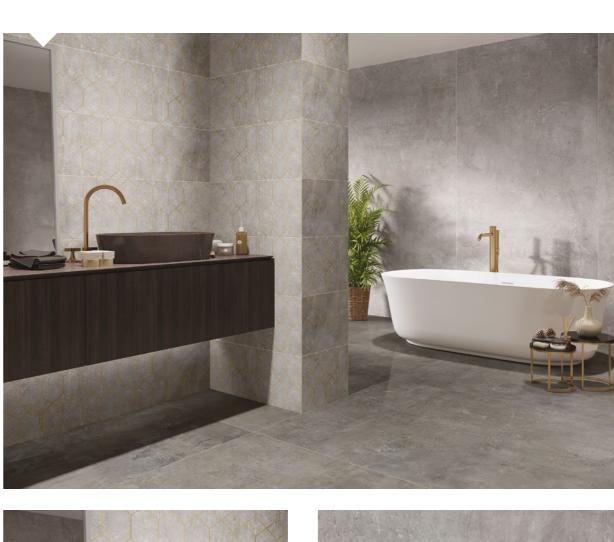

# SOFTCEMENT

collection

Fans of minimalistic interiors will greatly enjoy the structure of concrete that inspired the Softcement tile collection. An interesting structure along with patchwork accents, is a mix of several interior design trends, that create an impressive and consistent composition in the collection. The imitation of concrete in three shades of grey, combined with very attractive decor and tiles with 3D-print structure, adds a new and interesting character to any room. The Softcement collection is recommended to customers that would like to capture the energy and harmony of subtle and consistent interiors.

## **Softcement** silver / graphite 120×280

/ silver

The interesting structure and the patchwork accents in the collection are a mixture of several interior trends, that create an interesting and coherent composition.