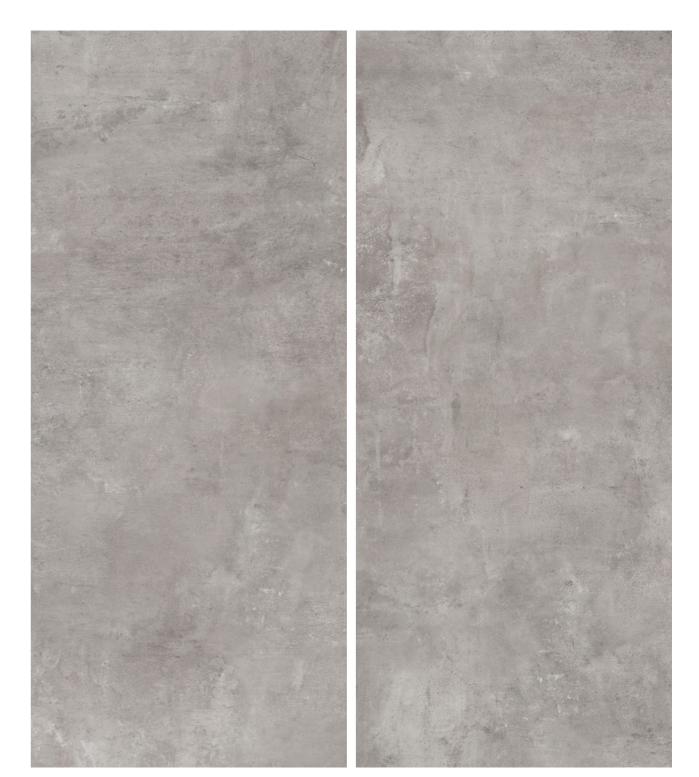

### **Softcement** white 120×280

Matt or polished, the gres surface in one of the three shades of gray will work perfectly with wood and stone.

/ white