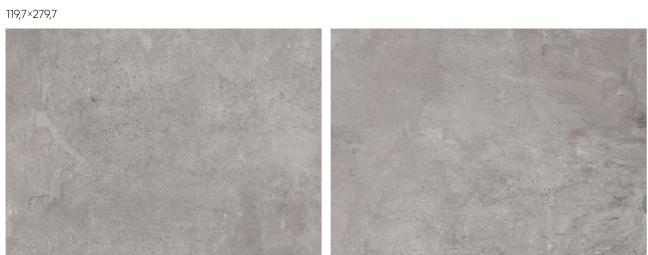

## **Softcement** silver / graphite 120×280

/ silver

The interesting structure and the patchwork accents in the collection are a mixture of several interior trends, that create an interesting and coherent composition.

### **Softcement** white 120×280

Matt or polished, the gres surface in one of the three shades of gray will work perfectly with wood and stone.

/ white