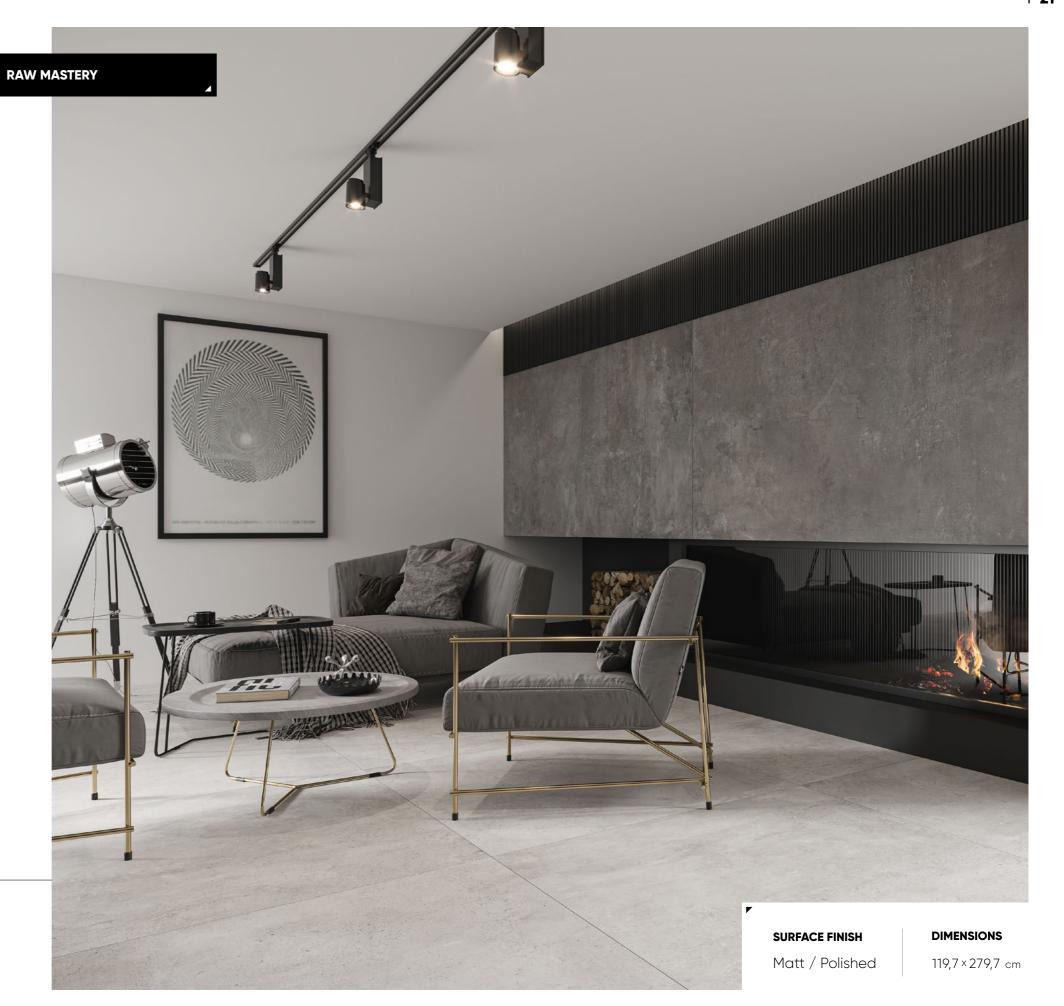

# SOFTCEMENT

collection

Fans of minimalistic interiors will greatly enjoy the structure of concrete that inspired the Softcement tile collection. An interesting structure along with patchwork accents, is a mix of several interior design trends, that create an impressive and consistent composition in the collection. The imitation of concrete in three shades of grey, combined with very attractive decor and tiles with 3D-print structure, adds a new and interesting character to any room. The Softcement collection is recommended to customers that would like to capture the energy and harmony of subtle and consistent interiors.

## **Softcement** silver / graphite 120×280

/ silver

The interesting structure and the patchwork accents in the collection are a mixture of several interior trends, that create an interesting and coherent composition.

### **Softcement** white 120×280

Matt or polished, the gres surface in one of the three shades of gray will work perfectly with wood and stone.

/ white