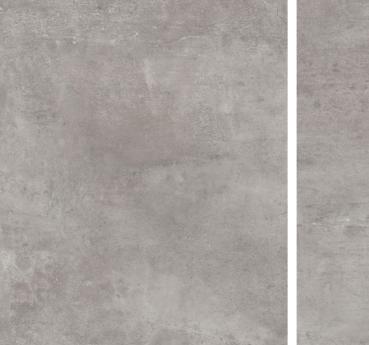

## **Softcement** silver / graphite 120×280

/ silver

The interesting structure and the patchwork accents in the collection are a mixture of several interior trends, that create an interesting and coherent composition.

### **Softcement** white 120×280

Matt or polished, the gres surface in one of the three shades of gray will work perfectly with wood and stone.

/ white