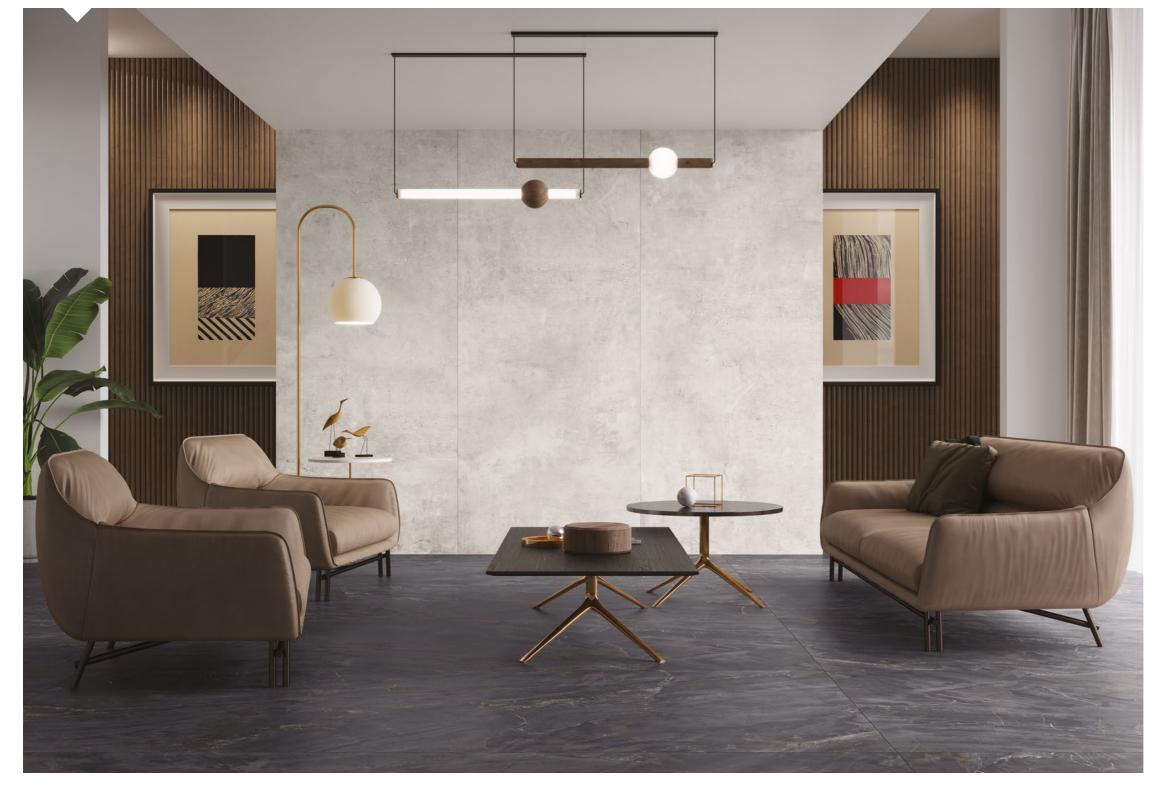

# SOFTCEMENT

collection

Fans of minimalistic interiors will greatly enjoy the structure of concrete that inspired the Softcement tile collection. An interesting structure along with patchwork accents, is a mix of several interior design trends, that create an impressive and consistent composition in the collection. The imitation of concrete in three shades of grey, combined with very attractive decor and tiles with 3D-print structure, adds a new and interesting character to any room. The Softcement collection is recommended to customers that would like to capture the energy and harmony of subtle and consistent interiors.