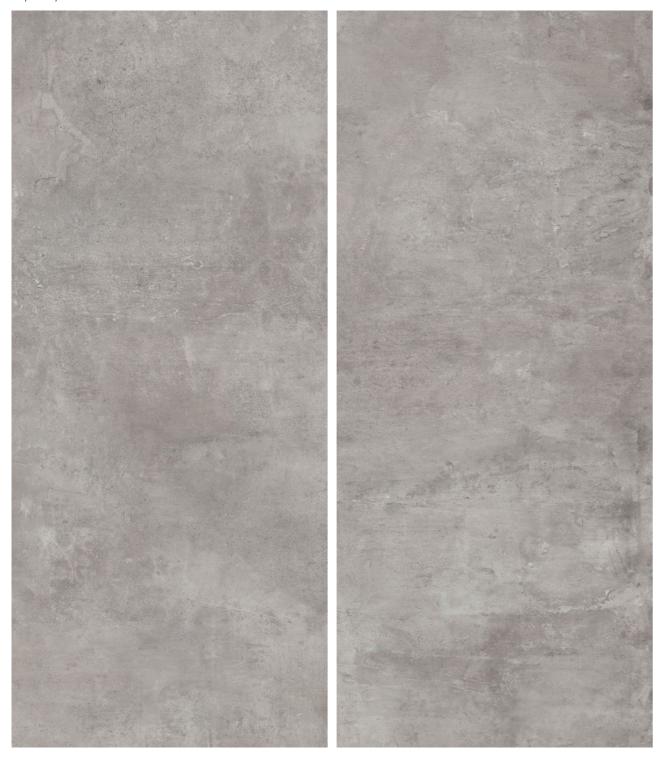

## **Softcement** silver / graphite 120×280

/ silver

The interesting structure and the patchwork accents in the collection are a mixture of several interior trends, that create an interesting and coherent composition.