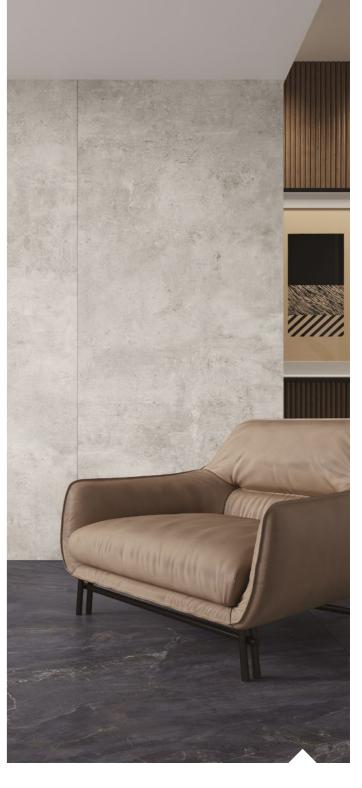

# SOFTCEMENT

collection

Fans of minimalistic interiors will greatly enjoy the structure of concrete that inspired the Softcement tile collection. An interesting structure along with patchwork accents, is a mix of several interior design trends, that create an impressive and consistent composition in the collection. The imitation of concrete in three shades of grey, combined with very attractive decor and tiles with 3D-print structure, adds a new and interesting character to any room. The Softcement collection is recommended to customers that would like to capture the energy and harmony of subtle and consistent interiors.

## **Softcement** silver / graphite 120×280

/ silver

The interesting structure and the patchwork accents in the collection are a mixture of several interior trends, that create an interesting and coherent composition.