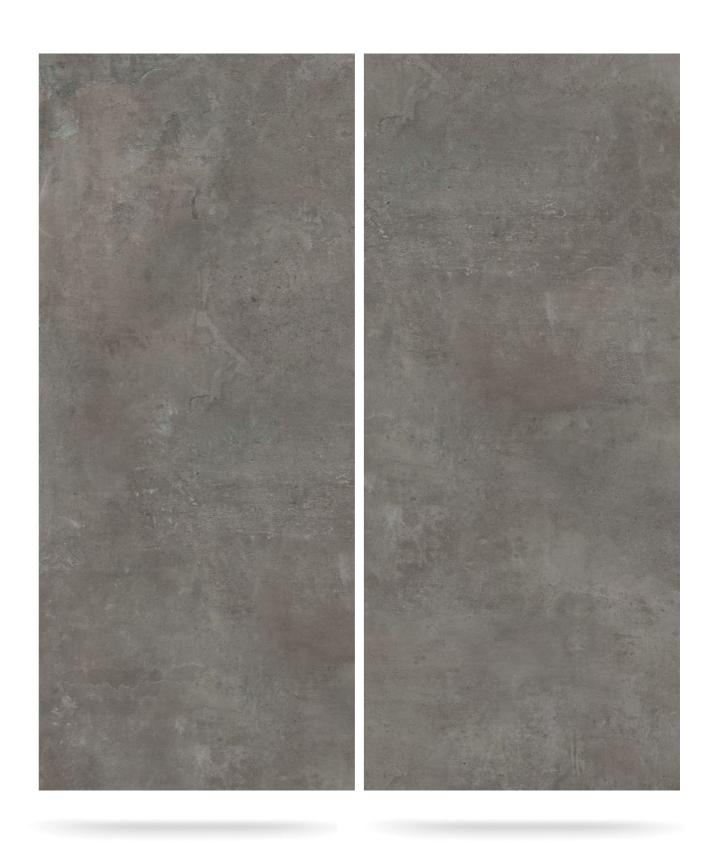

### **Softcement** white 120×280

Matt or polished, the gres surface in one of the three shades of gray will work perfectly with wood and stone.

/ white