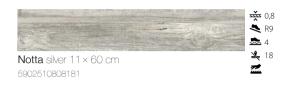

## Packaging

| Dimensions [cm]   | 11×60×0,8 |
|-------------------|-----------|
| Pieces in the box | 11        |
| m² in the box     | 0,72      |
| Box weight [kg]   | 13,86     |