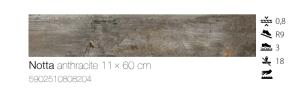

## Packaging

| Dimensions [cm]   | 11×60×0,8 |
|-------------------|-----------|
| Pieces in the box | 11        |
| m² in the box     | 0,72      |
| Box weight [kg]   | 13,86     |