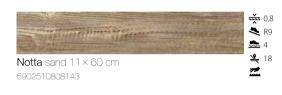

## Packaging

| Dimensions [cm]   | 11×60×0,8 |
|-------------------|-----------|
| Pieces in the box | 11        |
| m² in the box     | 0,72      |
| Box weight [kg]   | 13,86     |