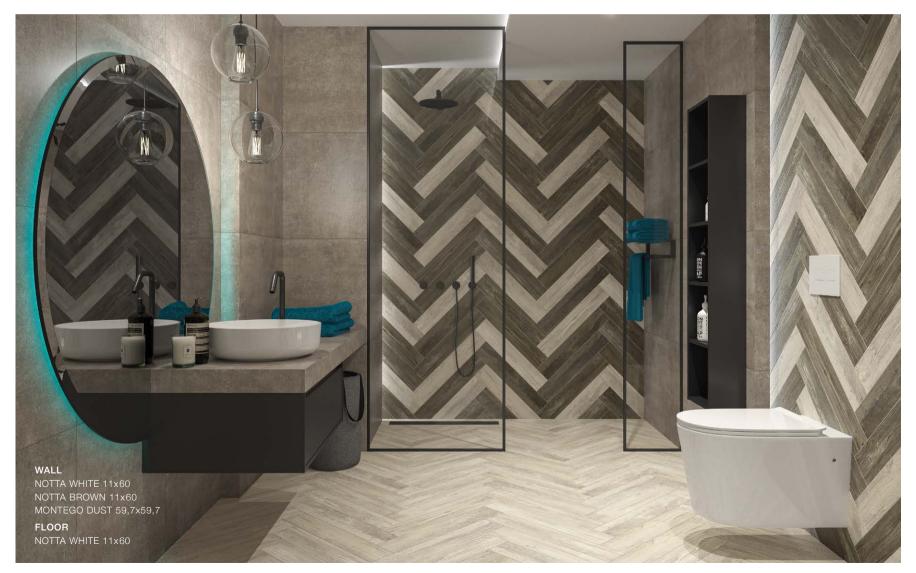

## Design close to nature

It is more and more often that we invite nature into our interiors, as we believe that is has a positive impact on our mood.

The Notta collection offers various wood effects that suit almost every style.

Tiles imitating light, wooden parquet, classic wooden floors and dark-tinted exotic floors are one of the most popular elements of fashionable and original designs included in the Cerrad's collections.