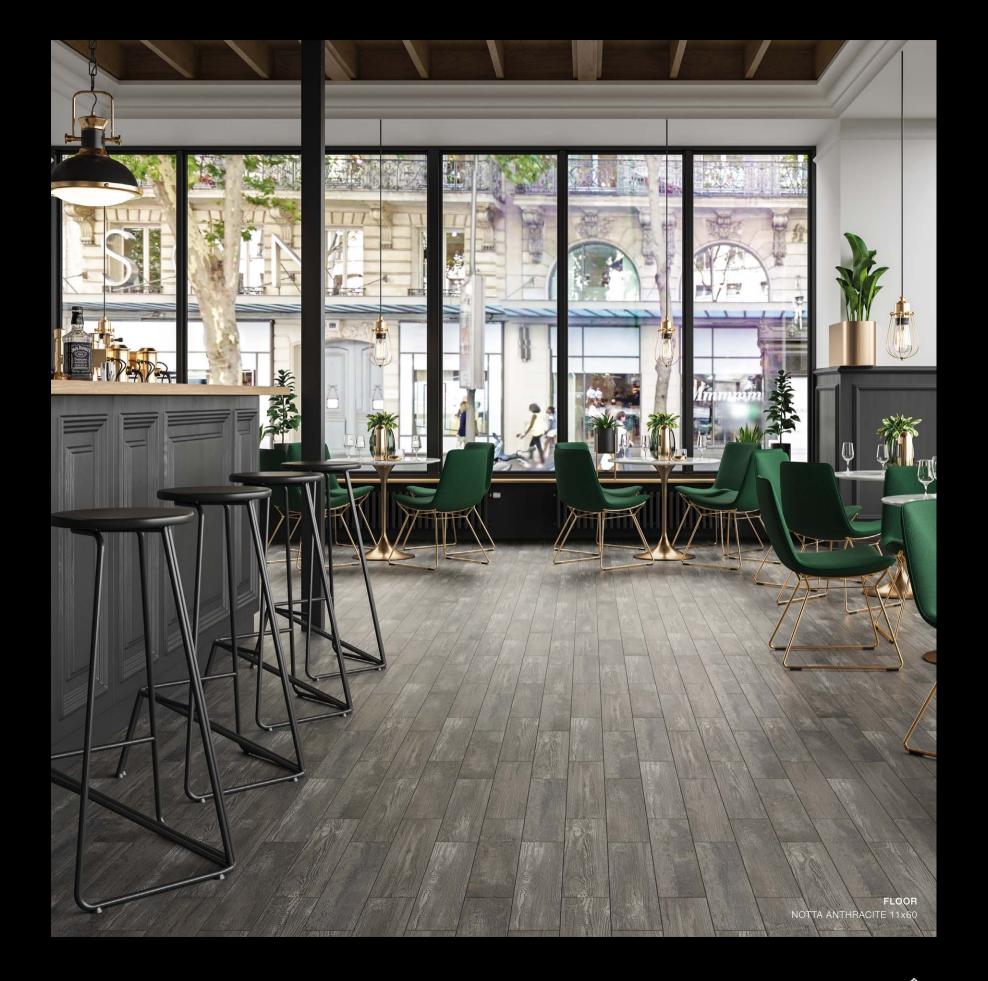

## Design close to nature

It is more and more often that we invite nature into our interiors, as we believe that is has a positive impact on our mood.

The Notta collection offers various wood effects that suit almost every style.

Tiles imitating light, wooden parquet, classic wooden floors and dark-tinted exotic floors are one of the most popular elements of fashionable and original designs included in the Cerrad's collections.