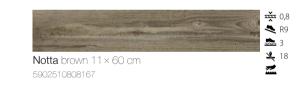

## Packaging

| Dimensions [cm]   | 11×60×0,8 |
|-------------------|-----------|
| Pieces in the box | 11        |
| m² in the box     | 0,72      |
| Box weight [kg]   | 13,86     |