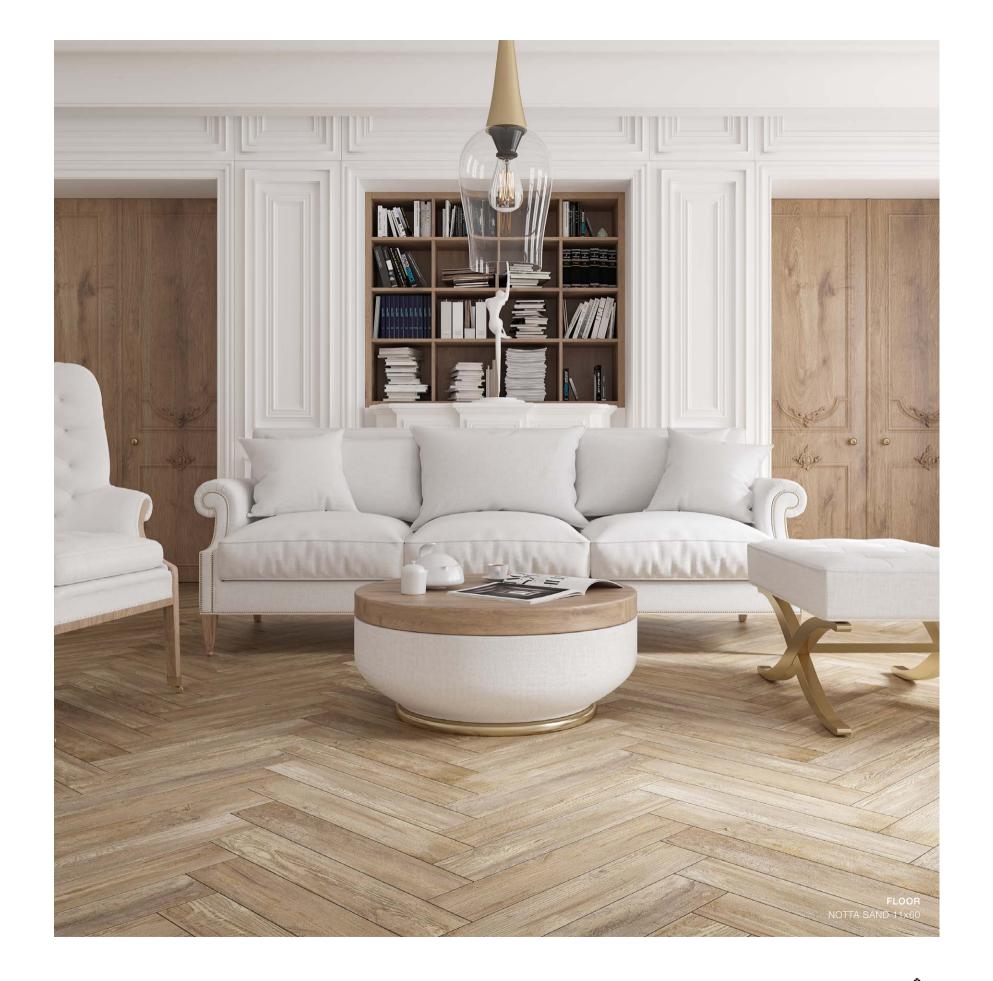

## Design close to nature

It is more and more often that we invite nature into our interiors, as we believe that is has a positive impact on our mood.

The Notta collection offers various wood effects that suit almost every style.

Tiles imitating light, wooden parquet, classic wooden floors and dark-tinted exotic floors are one of the most popular elements of fashionable and original designs included in the Cerrad's collections.