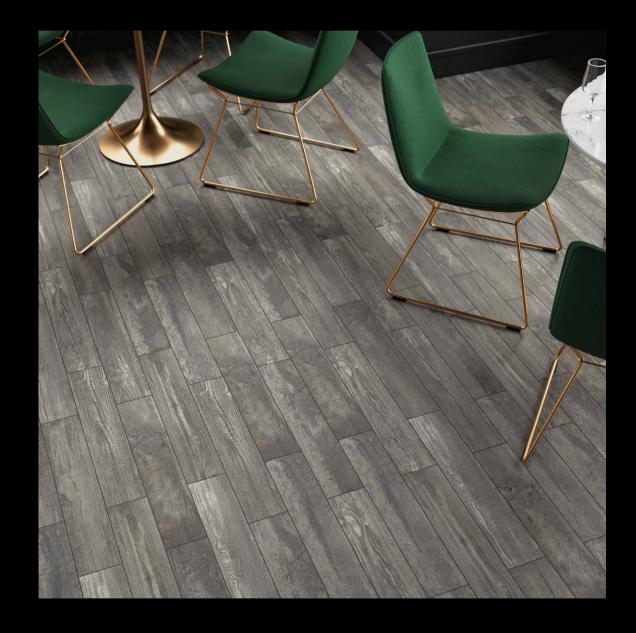

## Design close to nature

It is more and more often that we invite nature into our interiors, as we believe that is has a positive impact on our mood.

The Notta collection offers various wood effects that suit almost every style.

Tiles imitating light, wooden parquet, classic wooden floors and dark-tinted exotic floors are one of the most popular elements of fashionable and original designs included in the Cerrad's collections.