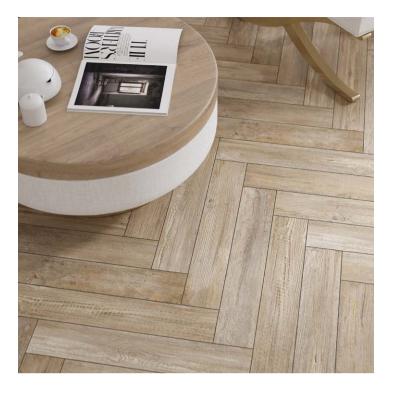

## Design close to nature

It is more and more often that we invite nature into our interiors, as we believe that is has a positive impact on our mood.

The Notta collection offers various wood effects that suit almost every style.

Tiles imitating light, wooden parquet, classic wooden floors and dark-tinted exotic floors are one of the most popular elements of fashionable and original designs included in the Cerrad's collections.