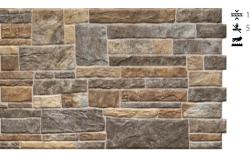

## Wonderful detail

The Canella collection enchants us with its mixture of subtle colours. It will enliven the texture of any wall or facade and will fit perfectly into modern architecture as well as traditional style homes.

🌓 - facade tile 🏻 🜞 - frost resistance 💢 - clinker

Canella desert facade stone 5903263446804

Canella diuna facade stone 30×49 cm 5903263447498

Canella natura facade stone 5903263446811

Canella ginger facade stone 30×49 cm 5903263447504

Canella terra facade stone 5903263446798

Canella dark facade stone 30 × 49 cm 5903263446781

Canella steel facade stone 30 × 49 cm 5903263447511