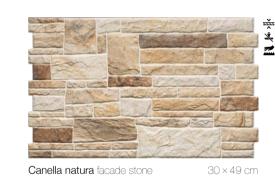

🌓 - facade tile 🏻 🜞 - frost resistance 💢 - clinker

Canella desert facade stone 5903263446804

Canella diuna facade stone 30×49 cm 5903263447498

Canella natura facade stone 5903263446811

Canella ginger facade stone 30×49 cm 5903263447504