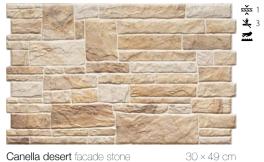

🌓 - facade tile 🏻 🜞 - frost resistance 💢 - clinker

Canella desert facade stone 5903263446804

Canella diuna facade stone 30×49 cm 5903263447498

Canella natura facade stone 5903263446811

Canella ginger facade stone 30×49 cm 5903263447504