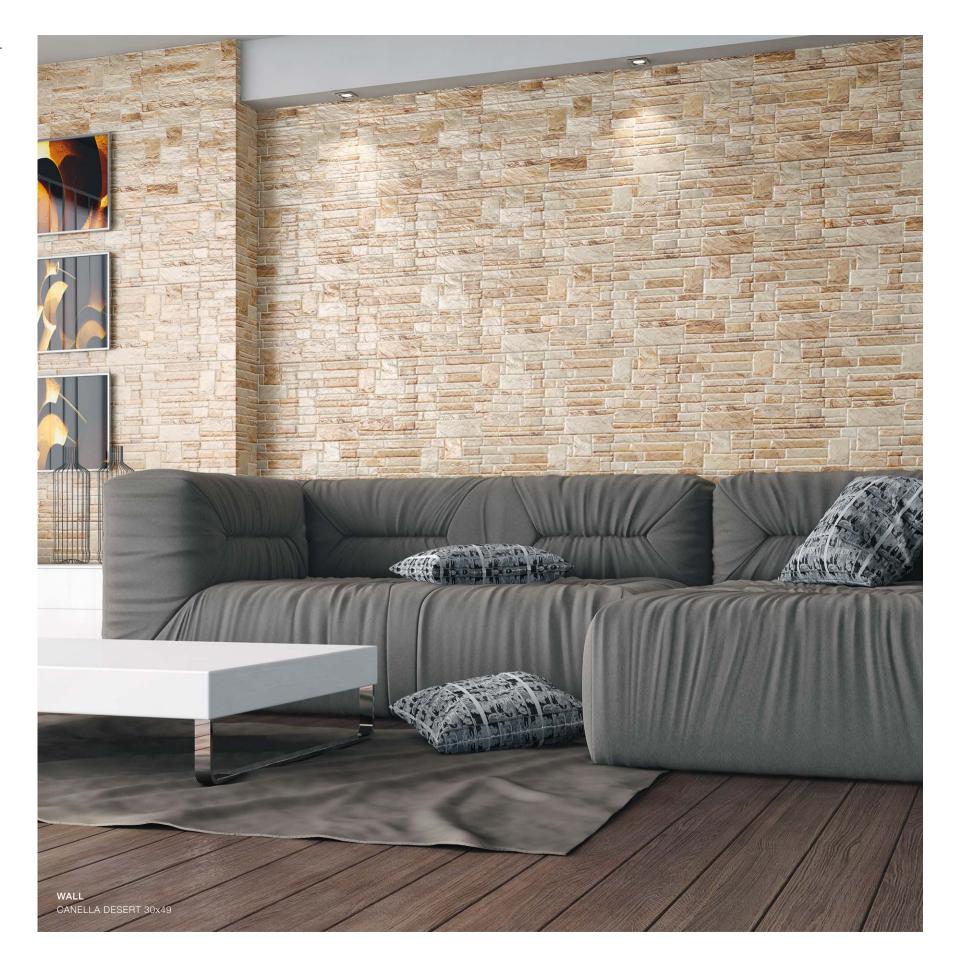

## Wonderful detail

The Canella collection enchants us with its mixture of subtle colours. It will enliven the texture of any wall or facade and will fit perfectly into modern architecture as well as traditional style homes.

🌓 - facade tile 🏻 🜞 - frost resistance 💢 - clinker

Canella desert facade stone 5903263446804

Canella diuna facade stone 30×49 cm 5903263447498

Canella natura facade stone 5903263446811

Canella ginger facade stone 30×49 cm 5903263447504