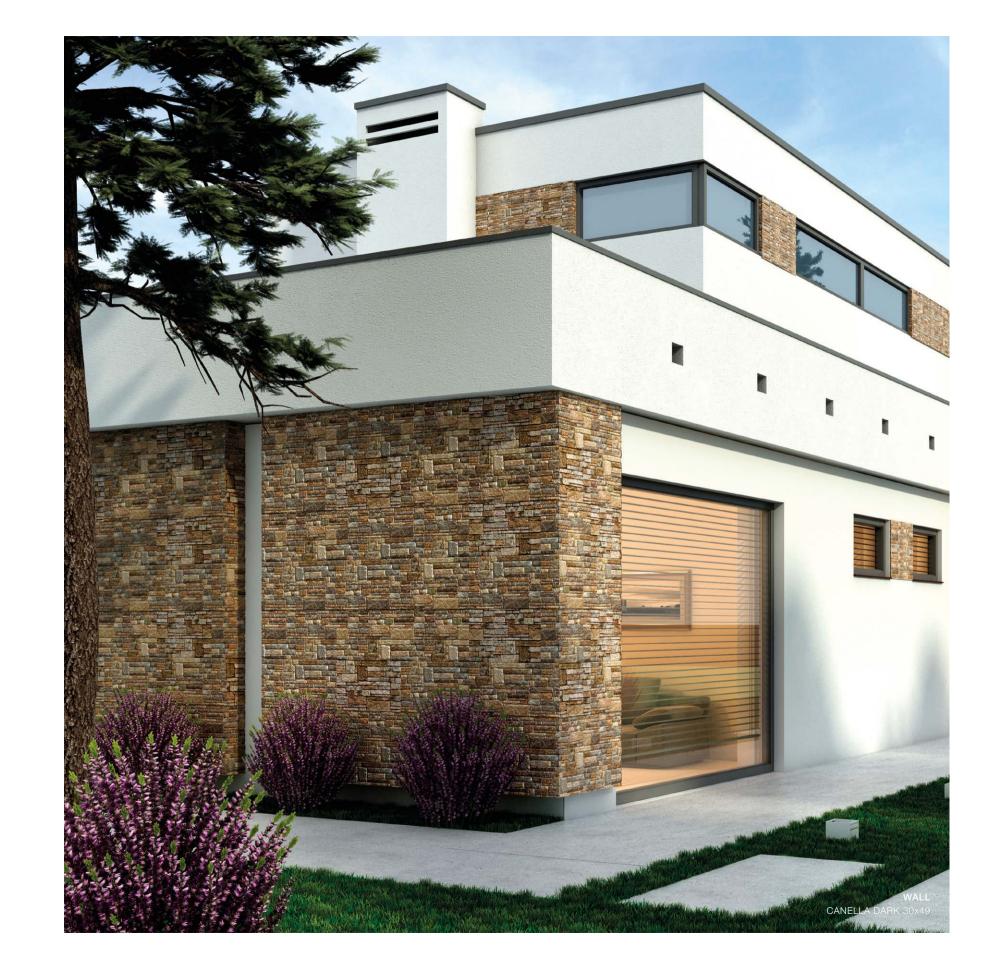

## Wonderful detail

The Canella collection enchants us with its mixture of subtle colours. It will enliven the texture of any wall or facade and will fit perfectly into modern architecture as well as traditional style homes.

Canella terra facade stone 5903263446798

Canella dark facade stone 30 × 49 cm 5903263446781

Canella steel facade stone 30 × 49 cm 5903263447511